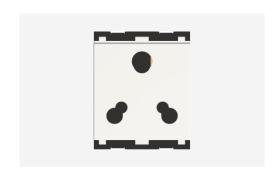

# C5732.01

Socket 25A and 6A - 3 Pin Shuttered - 2 module Frost White

C5732 .01 Code: Series: **CUBE Series** Family: Socket Module Size: Two Module Colour: Frost White Mark: Norisys Rated supply voltage: 240V Maximum resistive load: 25A & 6A