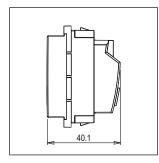

### **CUBE Series**

# C5732.01

Socket 25A and 6A - 3 Pin Shuttered - 2 module Frost White









C5732 .01 Code: Series: **CUBE Series** Family: Socket Module Size: Two Module Colour: Frost White Mark: Norisys Rated supply voltage: 240V Maximum resistive load: 25A & 6A

Dimensions: 55.6mm x 44.9mm x 40.1mm

Weight: 68.5g

## Wiring Diagram:



### Drawings:









#### Installation:



Installation of the product should be carried out in compliance with the current regulations regarding the installation of electrical systems in the country where the product is installed.

The product should be installed by a trained professional following all safety norms.

Keep away from water and wet surfaces. While mounting the product, hands should not be wet.