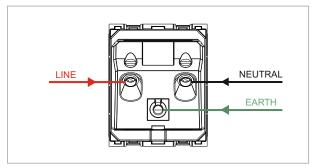

### **CUBE Series**

# C5732.01

Socket 25A and 6A - 3 Pin Shuttered - 2 module Frost White









C5732 .01 Code: Series: **CUBE Series** Family: Socket Module Size: Two Module Colour: Frost White Mark: Norisys Rated supply voltage: 240V Maximum resistive load: 25A & 6A

Dimensions: 55.6mm x 44.9mm x 40.1mm

Weight: 68.5g

## Wiring Diagram:



### Drawings:









#### Installation:



Installation of the product should be carried out in compliance with the current regulations regarding the installation of electrical systems in the country where the product is installed.

The product should be installed by a trained professional following all safety norms.

Keep away from water and wet surfaces. While mounting the product, hands should not be wet.