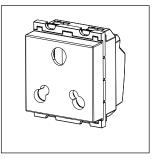

# C5732.01

Socket 25A and 6A - 3 Pin Shuttered - 2 module Frost White

C5732 .01 Code: Series: **CUBE Series** Family: Socket Module Size: Two Module Colour: Frost White Mark: Norisys Rated supply voltage: 240V Maximum resistive load: 25A & 6A