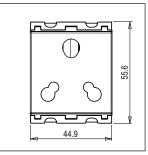

### **CUBE Series**

# C5732.01

Socket 25A and 6A - 3 Pin Shuttered - 2 module Frost White









C5732 .01 Code: Series: **CUBE Series** Family: Socket Module Size: Two Module Colour: Frost White Mark: Norisys Rated supply voltage: 240V Maximum resistive load: 25A & 6A

Dimensions: 55.6mm x 44.9mm x 40.1mm

Weight: 68.5g

## Wiring Diagram:



### Drawings:









#### Installation:



Installation of the product should be carried out in compliance with the current regulations regarding the installation of electrical systems in the country where the product is installed.

The product should be installed by a trained professional following all safety norms.

Keep away from water and wet surfaces. While mounting the product, hands should not be wet.