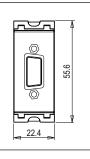

## C5729.17

Computer Monitor Outlet Socket - 1 module Charcoal Black

Wiring Diagram:

 $\cap$ 

| Code:                   | C5729 .17                    |
|-------------------------|------------------------------|
| Series:                 | CUBE Series                  |
| Family:                 | Communique & Support Modules |
| Module Size:            | One Module                   |
| Colour:                 | Charcoal Black               |
| Mark:                   | Norisys                      |
| Rated supply voltage:   |                              |
| Maximum resistive load: |                              |
| Dimensions:             | 55.6mm x 22.4mm x 23.3mm     |
| Weight:                 | 17.80g                       |

### Drawings: