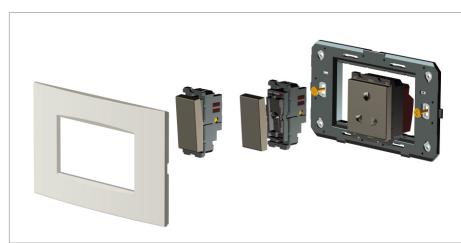

### Installation:

Installation of the product should be carried out in compliance with the current regulations regarding the installation of electrical systems in the country where the product is installed.

The product should be installed by a trained professional following all safety norms.

Keep away from water and wet surfaces. While mounting the product, hands should not be wet.