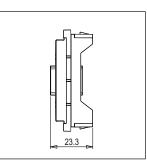

## C5729.17

Computer Monitor Outlet Socket - 1 module Charcoal Black

Wiring Diagram:

 $\cap$ 

| Code:                   | C5729 .17                    |
|-------------------------|------------------------------|
| Series:                 | CUBE Series                  |
| Family:                 | Communique & Support Modules |
| Module Size:            | One Module                   |
| Colour:                 | Charcoal Black               |
| Mark:                   | Norisys                      |
| Rated supply voltage:   |                              |
| Maximum resistive load: |                              |
| Dimensions:             | 55.6mm x 22.4mm x 23.3mm     |
| Weight:                 | 17.80g                       |

### Drawings: