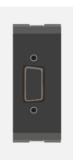

## C5729.17

Computer Monitor Outlet Socket - 1 module Charcoal Black

Wiring Diagram:

 $\cap$ 

| Code:                   | C5729 .17                    |
|-------------------------|------------------------------|
| Series:                 | CUBE Series                  |
| Family:                 | Communique & Support Modules |
| Module Size:            | One Module                   |
| Colour:                 | Charcoal Black               |
| Mark:                   | Norisys                      |
| Rated supply voltage:   |                              |
| Maximum resistive load: |                              |
| Dimensions:             | 55.6mm x 22.4mm x 23.3mm     |
| Weight:                 | 17.80g                       |