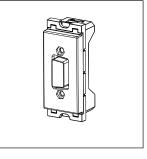

## C5729.17

Computer Monitor Outlet Socket - 1 module Charcoal Black

Wiring Diagram:

 $\cap$ 

| Code:                   | C5729 .17                    |
|-------------------------|------------------------------|
| Series:                 | CUBE Series                  |
| Family:                 | Communique & Support Modules |
| Module Size:            | One Module                   |
| Colour:                 | Charcoal Black               |
| Mark:                   | Norisys                      |
| Rated supply voltage:   |                              |
| Maximum resistive load: |                              |
| Dimensions:             | 55.6mm x 22.4mm x 23.3mm     |
| Weight:                 | 17.80g                       |

### Drawings: