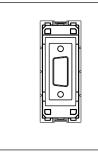

## C5729.17

Computer Monitor Outlet Socket - 1 module Charcoal Black

Wiring Diagram:

 $\cap$ 

| Code:                   | C5729 .17                    |
|-------------------------|------------------------------|
| Series:                 | CUBE Series                  |
| Family:                 | Communique & Support Modules |
| Module Size:            | One Module                   |
| Colour:                 | Charcoal Black               |
| Mark:                   | Norisys                      |
| Rated supply voltage:   |                              |
| Maximum resistive load: |                              |
| Dimensions:             | 55.6mm x 22.4mm x 23.3mm     |
| Weight:                 | 17.80g                       |

### Drawings: