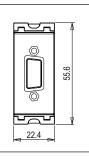

## C5729.02

Computer Monitor Outlet Socket - 1 module Quartz Gray

#### 5267.51.8 FE CO B P

()

C5729.02 Code: Series: **CUBE** Series Family: Communique & Support Modules Module Size: Colour: Mark: Rated supply voltage: ---Maximum resistive load: Dimensions: Weight:

One Module Quartz Gray Norisys 55.6mm x 22.4mm x 23.3mm 17.80g