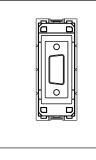

## C5729.02

Computer Monitor Outlet Socket - 1 module Quartz Gray

#### 5267.51.8 FE CO B P

()

C5729.02 Code: Series: **CUBE** Series Family: Communique & Support Modules Module Size: Colour: Mark: Rated supply voltage: ---Maximum resistive load: Dimensions: Weight:

One Module Quartz Gray Norisys 55.6mm x 22.4mm x 23.3mm 17.80g