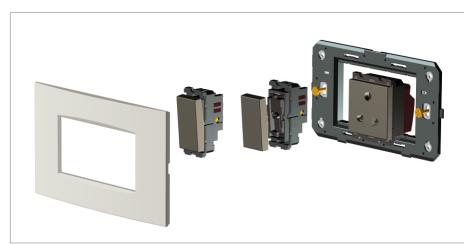

### Wiring Diagram:

Drawings:

#### Installation:

Installation of the product should be carried out in compliance with the current regulations regarding the installation of electrical systems in the country where the product is installed.

The product should be installed by a trained professional following all . safety norms.

Keep away from water and wet surfaces. While mounting the product, hands should not be wet.