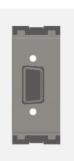

## C5729.02

Computer Monitor Outlet Socket - 1 module Quartz Gray

#### 5267.51.8 FE CO B P

()

C5729.02 Code: Series: **CUBE** Series Family: Communique & Support Modules Module Size: Colour: Mark: Rated supply voltage: ---Maximum resistive load: Dimensions: Weight:

One Module Quartz Gray Norisys 55.6mm x 22.4mm x 23.3mm 17.80g