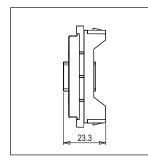

#### 5267.51.8 FE CO B P

()

C5729.02 Code: Series: **CUBE** Series Family: Communique & Support Modules Module Size: Colour: Mark: Rated supply voltage: ---Maximum resistive load: Dimensions: Weight:

One Module Quartz Gray Norisys 55.6mm x 22.4mm x 23.3mm 17.80g