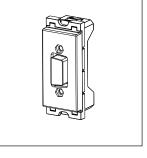

## C5729.02

Computer Monitor Outlet Socket - 1 module Quartz Gray

#### 5267.51.8 FE CO B P

()

C5729.02 Code: Series: **CUBE** Series Family: Communique & Support Modules Module Size: Colour: Mark: Rated supply voltage: ---Maximum resistive load: Dimensions: Weight:

One Module Quartz Gray Norisys 55.6mm x 22.4mm x 23.3mm 17.80g