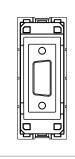

## C5729.02

Computer Monitor Outlet Socket - 1 module Quartz Gray

#### 5267.51.8 FE CO B P

()

C5729.02 Code: Series: **CUBE** Series Family: Communique & Support Modules Module Size: Colour: Mark: Rated supply voltage: ---Maximum resistive load: Dimensions: Weight:

One Module Quartz Gray Norisys 55.6mm x 22.4mm x 23.3mm 17.80g