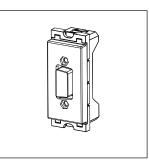

# C5729.01

Computer Monitor Outlet Socket - 1 module Frost White

Code: C5729 .01

Series: CUBE Series

Family: Communique & Support Modules

Module Size:One ModuleColour:Frost WhiteMark:Norisys

Rated supply voltage:

Maximum resistive load:

Dimensions: 55.6mm x 22.4mm x 23.3mm

Weight: 17.8g