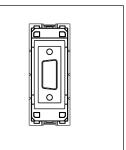

# C5729.01

Computer Monitor Outlet Socket - 1 module Frost White

Code: C5729 .01

Series: CUBE Series

Family: Communique & Support Modules

Module Size:One ModuleColour:Frost WhiteMark:Norisys

Rated supply voltage:

Maximum resistive load:

Dimensions: 55.6mm x 22.4mm x 23.3mm

Weight: 17.8g