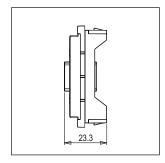

Maximum resistive load:

Dimensions: 55.6mm x 22.4mm x 23.3mm

Weight: 17.8g

### Drawings: