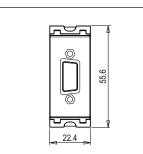

Maximum resistive load:

Dimensions: 55.6mm x 22.4mm x 23.3mm

Weight: 17.8g

### Drawings: