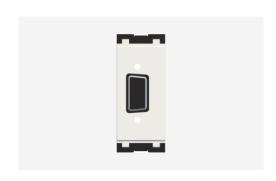

# C5729.01

Computer Monitor Outlet Socket - 1 module Frost White

Code: C5729 .01

Series: CUBE Series

Family: Communique & Support Modules

Module Size:One ModuleColour:Frost WhiteMark:Norisys

Rated supply voltage: