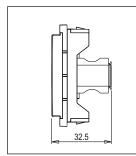

Charcoal Black

Communique & Support Modules

55.6mm x 22.4mm x 32.5mm

#### Drawings: