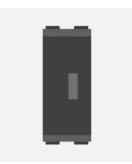

## C5725.17

USB Extension Socket - 1 module Charcoal Black

C5725.17

**CUBE** Series

One Module

Norisys

16.10g

\_\_\_

Charcoal Black

Communique & Support Modules

55.6mm x 22.4mm x 32.5mm