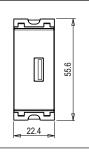

Charcoal Black

Communique & Support Modules

55.6mm x 22.4mm x 32.5mm

#### Drawings: