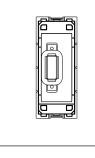

### **CUBE Series**

## C5725.17

USB Extension Socket - 1 module Charcoal Black



C5725.17

**CUBE** Series

One Module

Norisys

16.10g

\_\_\_

Charcoal Black

Communique & Support Modules

55.6mm x 22.4mm x 32.5mm



# FE CO B P

()

#### Wiring Diagram:



Code: Series: Family: Module Size: Colour: Mark: Rated supply voltage: Maximum resistive load: Dimensions: Weight:

#### Drawings:









#### Installation:



Installation of the product should be carried out in compliance with the current regulations regarding the installation of electrical systems in the country where the product is installed.

The product should be installed by a trained professional following all . safety norms.

Keep away from water and wet surfaces. While mounting the product, hands should not be wet.