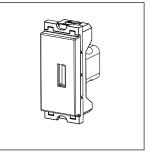

## C5725.17

USB Extension Socket - 1 module Charcoal Black

C5725.17

**CUBE** Series

One Module

Norisys

16.10g

\_\_\_

Charcoal Black

Communique & Support Modules

55.6mm x 22.4mm x 32.5mm