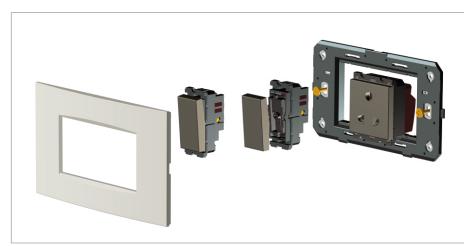

#### Installation:

Installation of the product should be carried out in compliance with the current regulations regarding the installation of electrical systems in the country where the product is installed.

The product should be installed by a trained professional following all . safety norms.

Keep away from water and wet surfaces. While mounting the product, hands should not be wet.