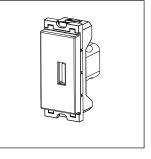

## Wiring Diagram:

Code: Series: Family: Module Size: Colour: Mark: Rated supply voltage: Maximum resistive load: Dimensions: Weight:

C5725 .02 CUBE Series Communique & Support Modules One Module Quartz Gray Norisys ----55.6mm x 22.4mm x 32.5mm 16.1g

### Drawings: