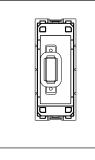

## Wiring Diagram:

Code: Series: Family: Module Size: Colour: Mark: Rated supply voltage: Maximum resistive load: Dimensions: Weight:

C5725 .02 CUBE Series Communique & Support Modules One Module Quartz Gray Norisys ----55.6mm x 22.4mm x 32.5mm 16.1g

### Drawings: