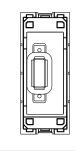

### **CUBE Series**

# C5725.02

USB Extension Socket - 1 module Quartz Gray





## Wiring Diagram:



Code: Series: Family: Module Size: Colour: Mark: Rated supply voltage: Maximum resistive load: Dimensions: Weight:

C5725 .02 CUBE Series Communique & Support Modules One Module Quartz Gray Norisys ----55.6mm x 22.4mm x 32.5mm 16.1g

### Drawings:









### Installation:



Installation of the product should be carried out in compliance with the current regulations regarding the installation of electrical systems in the country where the product is installed.

The product should be installed by a trained professional following all safety norms.

Keep away from water and wet surfaces. While mounting the product, hands should not be wet.