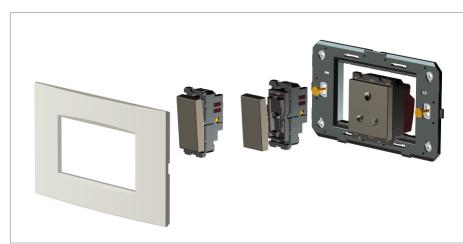

### Installation:

Installation of the product should be carried out in compliance with the current regulations regarding the installation of electrical systems in the country where the product is installed.

The product should be installed by a trained professional following all safety norms.

Keep away from water and wet surfaces. While mounting the product, hands should not be wet.