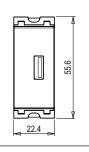

## Wiring Diagram:

Code: Series: Family: Module Size: Colour: Mark: Rated supply voltage: Maximum resistive load: Dimensions: Weight:

C5725 .02 CUBE Series Communique & Support Modules One Module Quartz Gray Norisys ----55.6mm x 22.4mm x 32.5mm 16.1g

### Drawings: