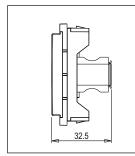

## Wiring Diagram:

Code: Series: Family: Module Size: Colour: Mark: Rated supply voltage: Maximum resistive load: Dimensions: Weight:

C5725 .02 CUBE Series Communique & Support Modules One Module Quartz Gray Norisys ----55.6mm x 22.4mm x 32.5mm 16.1g