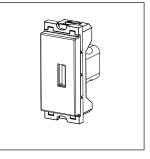

# C5725.01

USB Extension Socket - 1 module Frost White

C5725 .01

**CUBE** Series

One Module

Frost White

Norisys

16.1g

---

Communique & Support Modules

55.6mm x 22.4mm x 32.5mm