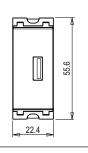

---

Communique & Support Modules

55.6mm x 22.4mm x 32.5mm

# n

Drawings:

Weight:

Dimensions:

Code: Series:

Family:

Colour:

Mark:

Module Size:

Rated supply voltage:

Maximum resistive load: