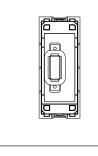

# C5725.01

USB Extension Socket - 1 module Frost White

C5725 .01

**CUBE** Series

One Module

Frost White

Norisys

16.1g

---

Communique & Support Modules

55.6mm x 22.4mm x 32.5mm