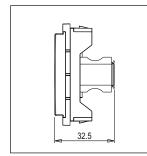

---

Communique & Support Modules

55.6mm x 22.4mm x 32.5mm

# n

Drawings:

Weight:

Dimensions:

Code: Series:

Family:

Colour:

Mark:

Module Size:

Rated supply voltage:

Maximum resistive load: