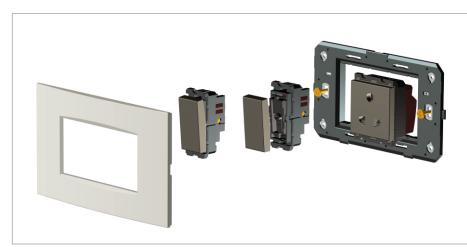

### Installation:

Installation of the product should be carried out in compliance with the current regulations regarding the installation of electrical systems in the country where the product is installed.

The product should be installed by a trained professional following all . safety norms.

Keep away from water and wet surfaces. While mounting the product, hands should not be wet.