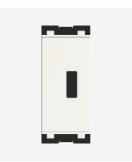

# C5725.01

USB Extension Socket - 1 module Frost White

C5725 .01

**CUBE** Series

One Module

Frost White

Norisys

16.1g