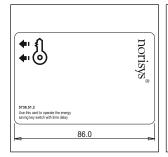

Rated supply voltage:

Maximum resistive load:

Dimensions: 54.0mm x 0.7mm x 86.0mm

Weight: 5.0g