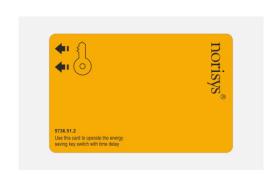

# C5724.02

Smart Card - Customized Quartz Gray

Code: C5724 .02

Series: CUBE Series

Family: Hospitality Modules

Module Size: Three Module

Colour: Quartz Gray

Mark: Norisys

Rated supply voltage:

Maximum resistive load:

Dimensions: 54.0mm x 0.7mm x 86.0mm

Weight: 5.0g