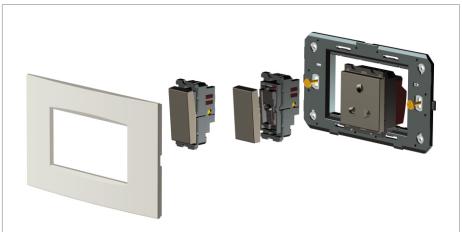

### **CUBE Series**

# C5724.02

Smart Card - Customized Quartz Gray









Code: C5724 .02

Series: CUBE Series

Family: Hospitality Modules

Module Size: Three Module

Colour: Quartz Gray

Mark: Norisys

Rated supply voltage:

Maximum resistive load:

Dimensions: 54.0mm x 0.7mm x 86.0mm

Weight: 5.0g

## Wiring Diagram:



### Drawings:









#### Installation:



Installation of the product should be carried out in compliance with the current regulations regarding the installation of electrical systems in the country where the product is installed.

The product should be installed by a trained professional following all safety norms.

Keep away from water and wet surfaces. While mounting the product, hands should not be wet.