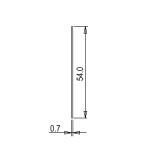

Rated supply voltage:

Maximum resistive load:

Dimensions: 54.0mm x 0.7mm x 86.0mm

Weight: 5.0g