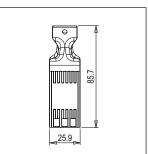

## C5720.17

Key Fob - Customized Charcoal Black

Code: C5720 .17
Series: CUBE Series
Family: Hospitality Modules

Module Size:Two ModuleColour:Charcoal BlackMark:Norisys

Dimensions: 85.7mm x 25.9mm x 17.6mm