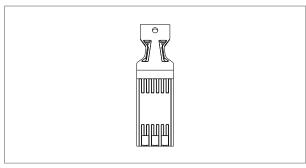

# norisys®

## **CUBE Series**

## C5720.17

Key Fob - Customized Charcoal Black









Code: C5720 .17
Series: CUBE Series
Family: Hospitality Modules

Module Size:Two ModuleColour:Charcoal BlackMark:Norisys

Dimensions: 85.7mm x 25.9mm x 17.6mm

Weight: 7.90g

## Wiring Diagram:



### Drawings:









#### Installation:



Installation of the product should be carried out in compliance with the current regulations regarding the installation of electrical systems in the country where the product is installed.

The product should be installed by a trained professional following all safety norms.

Keep away from water and wet surfaces. While mounting the product, hands should not be wet.