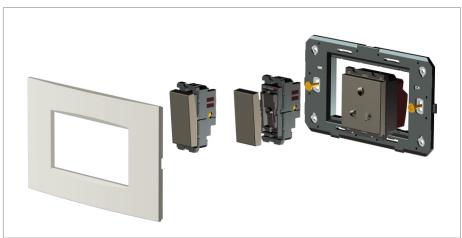

# norisys®

## **CUBE Series**

## C5720.17

Key Fob - Customized Charcoal Black









Code: C5720 .17
Series: CUBE Series
Family: Hospitality Modules

Module Size:Two ModuleColour:Charcoal BlackMark:Norisys

Dimensions: 85.7mm x 25.9mm x 17.6mm

Weight: 7.90g

## Wiring Diagram:



### Drawings:









#### Installation:



Installation of the product should be carried out in compliance with the current regulations regarding the installation of electrical systems in the country where the product is installed.

The product should be installed by a trained professional following all safety norms.

Keep away from water and wet surfaces. While mounting the product, hands should not be wet.