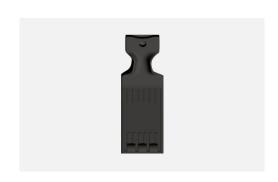

## C5720.17

Key Fob - Customized Charcoal Black

Code: C5720 .17
Series: CUBE Series
Family: Hospitality Modules

Module Size:Two ModuleColour:Charcoal BlackMark:Norisys

Dimensions: 85.7mm x 25.9mm x 17.6mm