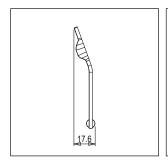

## C5720.17

Key Fob - Customized Charcoal Black

Code: C5720 .17
Series: CUBE Series
Family: Hospitality Modules

Module Size:Two ModuleColour:Charcoal BlackMark:Norisys

Dimensions: 85.7mm x 25.9mm x 17.6mm