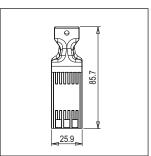

# norisys®

## **CUBE Series**

## C5720.02

Key Fob - Customized Quartz Gray









Code: C5720 .02
Series: CUBE Series
Family: Hospitality Modules

Module Size: Two Module
Colour: Quartz Gray
Mark: Norisys
Rated supply voltage: --

Maximum resistive load: --

**Dimensions:** 85.7mm x 25.9mm x 17.6mm

Weight: 7.90g

## Wiring Diagram:



### Drawings:









#### Installation:



Installation of the product should be carried out in compliance with the current regulations regarding the installation of electrical systems in the country where the product is installed.

The product should be installed by a trained professional following all safety norms.

Keep away from water and wet surfaces. While mounting the product, hands should not be wet.