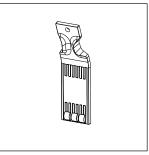

# norisys®

## **CUBE Series**

## C5720.02

Key Fob - Customized Quartz Gray









Code: C5720 .02
Series: CUBE Series
Family: Hospitality Modules

Module Size: Two Module
Colour: Quartz Gray
Mark: Norisys
Rated supply voltage: --

Maximum resistive load: --

**Dimensions:** 85.7mm x 25.9mm x 17.6mm

Weight: 7.90g

## Wiring Diagram:



### Drawings:









#### Installation:



Installation of the product should be carried out in compliance with the current regulations regarding the installation of electrical systems in the country where the product is installed.

The product should be installed by a trained professional following all safety norms.

Keep away from water and wet surfaces. While mounting the product, hands should not be wet.