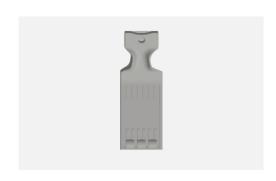

## C5720.02

Key Fob - Customized Quartz Gray

Code: C5720 .02
Series: CUBE Series
Family: Hospitality Modules

Module Size: Two Module
Colour: Quartz Gray
Mark: Norisys
Rated supply voltage: --

Maximum resistive load: --

**Dimensions:** 85.7mm x 25.9mm x 17.6mm

Weight: 7.90g