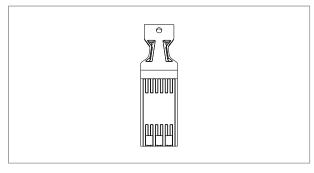

# norisys®

## **CUBE Series**

## C5720.02

Key Fob - Customized Quartz Gray









Code: C5720 .02
Series: CUBE Series
Family: Hospitality Modules

Module Size: Two Module
Colour: Quartz Gray
Mark: Norisys
Rated supply voltage: --

Maximum resistive load: --

**Dimensions:** 85.7mm x 25.9mm x 17.6mm

Weight: 7.90g

## Wiring Diagram:



### Drawings:









#### Installation:



Installation of the product should be carried out in compliance with the current regulations regarding the installation of electrical systems in the country where the product is installed.

The product should be installed by a trained professional following all safety norms.

Keep away from water and wet surfaces. While mounting the product, hands should not be wet.