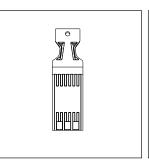

# norisys®

## **CUBE Series**

## C5720.02

Key Fob - Customized Quartz Gray









Code: C5720 .02
Series: CUBE Series
Family: Hospitality Modules

Module Size: Two Module
Colour: Quartz Gray
Mark: Norisys
Rated supply voltage: --

Maximum resistive load: --

**Dimensions:** 85.7mm x 25.9mm x 17.6mm

Weight: 7.90g

## Wiring Diagram:



### Drawings:









#### Installation:



Installation of the product should be carried out in compliance with the current regulations regarding the installation of electrical systems in the country where the product is installed.

The product should be installed by a trained professional following all safety norms.

Keep away from water and wet surfaces. While mounting the product, hands should not be wet.