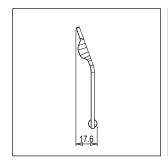

# norisys®

## **CUBE Series**

## C5720.02

Key Fob - Customized Quartz Gray









Code: C5720 .02
Series: CUBE Series
Family: Hospitality Modules

Module Size: Two Module
Colour: Quartz Gray
Mark: Norisys
Rated supply voltage: --

Maximum resistive load: --

**Dimensions:** 85.7mm x 25.9mm x 17.6mm

Weight: 7.90g

## Wiring Diagram:



### Drawings:









#### Installation:



Installation of the product should be carried out in compliance with the current regulations regarding the installation of electrical systems in the country where the product is installed.

The product should be installed by a trained professional following all safety norms.

Keep away from water and wet surfaces. While mounting the product, hands should not be wet.