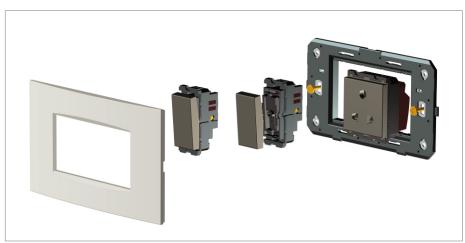

### **CUBE Series**

# C5720.01

Key Fob - Customized Frost White









Code:C5720 .01Series:CUBE SeriesFamily:Hospitality Modules

Module Size: Two Module
Colour: Frost White
Mark: Norisys
Rated supply voltage: --

Maximum resistive load: ---

Dimensions: 85.7mm x 25.9mm x 17.6mm

Weight: 7.9g

## Wiring Diagram:



### Drawings:









#### Installation:



Installation of the product should be carried out in compliance with the current regulations regarding the installation of electrical systems in the country where the product is installed.

The product should be installed by a trained professional following all safety norms.

Keep away from water and wet surfaces. While mounting the product, hands should not be wet.