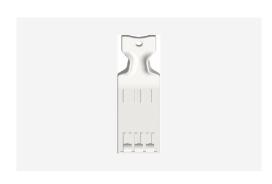

# C5720.01

Key Fob - Customized Frost White

Code:C5720 .01Series:CUBE SeriesFamily:Hospitality Modules

Module Size: Two Module
Colour: Frost White
Mark: Norisys
Rated supply voltage: --

Maximum resistive load: ---

Dimensions: 85.7mm x 25.9mm x 17.6mm

Weight: 7.9g