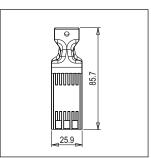

### **CUBE Series**

# C5720.01

Key Fob - Customized Frost White









Code:C5720 .01Series:CUBE SeriesFamily:Hospitality Modules

Module Size: Two Module
Colour: Frost White
Mark: Norisys
Rated supply voltage: --

Maximum resistive load: ---

Dimensions: 85.7mm x 25.9mm x 17.6mm

Weight: 7.9g

## Wiring Diagram:



### Drawings:









#### Installation:



Installation of the product should be carried out in compliance with the current regulations regarding the installation of electrical systems in the country where the product is installed.

The product should be installed by a trained professional following all safety norms.

Keep away from water and wet surfaces. While mounting the product, hands should not be wet.