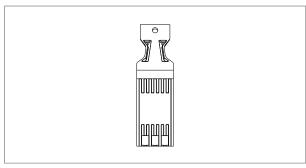

### **CUBE Series**

# C5720.01

Key Fob - Customized Frost White









Code:C5720 .01Series:CUBE SeriesFamily:Hospitality Modules

Module Size: Two Module
Colour: Frost White
Mark: Norisys
Rated supply voltage: --

Maximum resistive load: ---

Dimensions: 85.7mm x 25.9mm x 17.6mm

Weight: 7.9g

## Wiring Diagram:



### Drawings:









#### Installation:



Installation of the product should be carried out in compliance with the current regulations regarding the installation of electrical systems in the country where the product is installed.

The product should be installed by a trained professional following all safety norms.

Keep away from water and wet surfaces. While mounting the product, hands should not be wet.