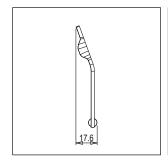

### **CUBE Series**

# C5720.01

Key Fob - Customized Frost White









Code:C5720 .01Series:CUBE SeriesFamily:Hospitality Modules

Module Size: Two Module
Colour: Frost White
Mark: Norisys
Rated supply voltage: --

Maximum resistive load: ---

Dimensions: 85.7mm x 25.9mm x 17.6mm

Weight: 7.9g

## Wiring Diagram:



### Drawings:









#### Installation:



Installation of the product should be carried out in compliance with the current regulations regarding the installation of electrical systems in the country where the product is installed.

The product should be installed by a trained professional following all safety norms.

Keep away from water and wet surfaces. While mounting the product, hands should not be wet.