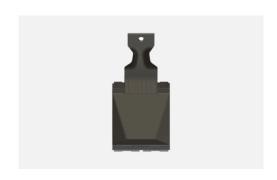

## C5719.17

25A Key Fob Switch Double Pole with indicator - 2 module Charcoal Black

Code: C5719 .17

Series: CUBE Series

Family: Hospitality Modules

Module Size: Two Module

Colour: Charcoal Black
Mark: Norisys
Rated supply voltage: 230V

Dimensions: 93.1mm x 44.9mm x 51.0mm

25A

Weight: 75.60g

Maximum resistive load: