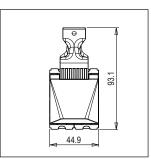

Dimensions: 93.1mm x 44.9mm x 51.0mm

25A

Weight: 75.60g

Maximum resistive load:

#### Drawings: