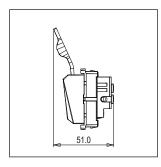

Dimensions: 93.1mm x 44.9mm x 51.0mm

25A

Weight: 75.60g

Maximum resistive load:

#### Drawings: