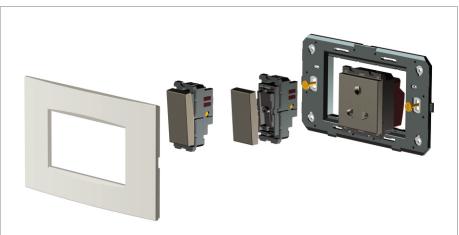

#### Installation:

Installation of the product should be carried out in compliance with the current regulations regarding the installation of electrical systems in the country where the product is installed.

The product should be installed by a trained professional following all safety norms.

Keep away from water and wet surfaces. While mounting the product, hands should not be wet.