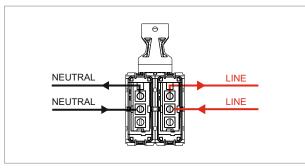

### **CUBE Series**

## C5719.17

25A Key Fob Switch Double Pole with indicator - 2 module Charcoal Black









Code: C5719 .17

Series: CUBE Series

Family: Hospitality Modules

Module Size: Two Module

Colour: Charcoal Black
Mark: Norisys
Rated supply voltage: 230V

Dimensions: 93.1mm x 44.9mm x 51.0mm

25A

Weight: 75.60g

Maximum resistive load:

# Wiring Diagram:



#### Drawings:









#### Installation:



Installation of the product should be carried out in compliance with the current regulations regarding the installation of electrical systems in the country where the product is installed.

The product should be installed by a trained professional following all safety norms.

Keep away from water and wet surfaces. While mounting the product, hands should not be wet.