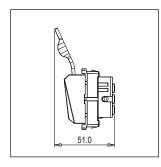

### **CUBE Series**

## C5719.02

25A Key Fob Switch Double Pole with indicator - 2 module Quartz Gray









Code:C5719 .02Series:CUBE SeriesFamily:Hospitality Modules

Module Size:Two ModuleColour:Quartz GrayMark:NorisysRated supply voltage:230VMaximum resistive load:25A

Dimensions: 93.1mm x 44.9mm x 51.0mm

Weight: 75.60g

# Wiring Diagram:



#### Drawings:









#### Installation:



Installation of the product should be carried out in compliance with the current regulations regarding the installation of electrical systems in the country where the product is installed.

The product should be installed by a trained professional following all safety norms.

Keep away from water and wet surfaces. While mounting the product, hands should not be wet.