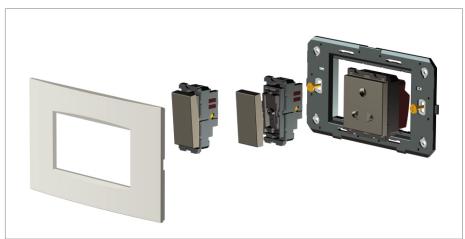

#### Installation:

Installation of the product should be carried out in compliance with the current regulations regarding the installation of electrical systems in the country where the product is installed.