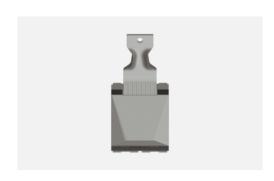

## C5719.02

25A Key Fob Switch Double Pole with indicator - 2 module Quartz Gray

Code:C5719 .02Series:CUBE SeriesFamily:Hospitality Modules

Module Size:Two ModuleColour:Quartz GrayMark:NorisysRated supply voltage:230VMaximum resistive load:25A