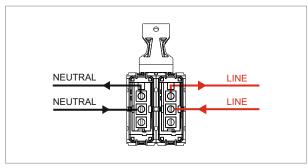

### **CUBE Series**

## C5719.02

25A Key Fob Switch Double Pole with indicator - 2 module Quartz Gray









Code:C5719 .02Series:CUBE SeriesFamily:Hospitality Modules

Module Size:Two ModuleColour:Quartz GrayMark:NorisysRated supply voltage:230VMaximum resistive load:25A

Dimensions: 93.1mm x 44.9mm x 51.0mm

Weight: 75.60g

# Wiring Diagram:



#### Drawings:









#### Installation:



Installation of the product should be carried out in compliance with the current regulations regarding the installation of electrical systems in the country where the product is installed.

The product should be installed by a trained professional following all safety norms.

Keep away from water and wet surfaces. While mounting the product, hands should not be wet.