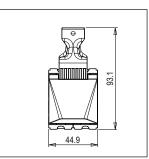

### **CUBE Series**

## C5719.02

25A Key Fob Switch Double Pole with indicator - 2 module Quartz Gray









Code:C5719 .02Series:CUBE SeriesFamily:Hospitality Modules

Module Size:Two ModuleColour:Quartz GrayMark:NorisysRated supply voltage:230VMaximum resistive load:25A

Dimensions: 93.1mm x 44.9mm x 51.0mm

Weight: 75.60g

# Wiring Diagram:



#### Drawings:









#### Installation:



Installation of the product should be carried out in compliance with the current regulations regarding the installation of electrical systems in the country where the product is installed.

The product should be installed by a trained professional following all safety norms.

Keep away from water and wet surfaces. While mounting the product, hands should not be wet.