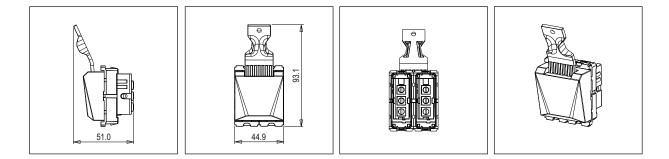

## Drawings:

C5719.01 **CUBE** Series Hospitality Modules Two Module Frost White Norisys 230V 25A 93.1mm x 44.9mm x 51.0mm 75.60g

Wiring Diagram: