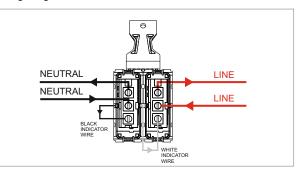

## Drawings:

C5719.01 **CUBE** Series Hospitality Modules Two Module Frost White Norisys 230V 25A 93.1mm x 44.9mm x 51.0mm 75.60g

Wiring Diagram: