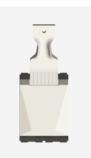

## C5719.01

25A Key Fob Switch Double Pole with indicator - 2 module Frost White

(6

| Code:                   |
|-------------------------|
| Series:                 |
| Family:                 |
| Module Size:            |
| Colour:                 |
| Mark:                   |
| Rated supply voltage:   |
| Maximum resistive load: |
| Dimensions:             |
| Weight:                 |

## Drawings:

C5719.01 **CUBE** Series Hospitality Modules Two Module Frost White Norisys 230V 25A 93.1mm x 44.9mm x 51.0mm 75.60g

Wiring Diagram: