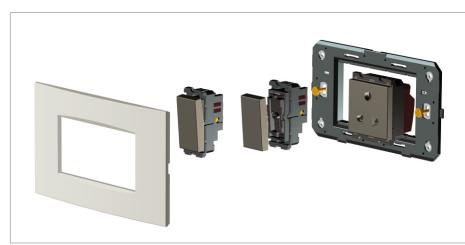

## Drawings:

C5719.01 **CUBE** Series Hospitality Modules Two Module Frost White Norisys 230V 25A 93.1mm x 44.9mm x 51.0mm 75.60g

Wiring Diagram: