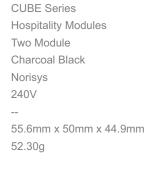

## C5712.17

External Buzzer for Call Bell Station - 2 module Charcoal Black

()

Code: Series: Family: Module Size: Colour: Mark: Rated supply voltage: Maximum resistive load: Dimensions: Weight: