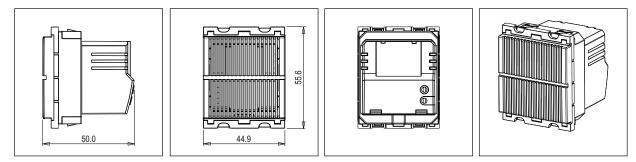

# norisys®

## **CUBE Series**

## C5712.17

External Buzzer for Call Bell Station - 2 module Charcoal Black







()



Code: Series: Family: Module Size: Colour: Mark: Rated supply voltage: Maximum resistive load: Dimensions: Weight:

### Drawings:



C5712.17







#### Installation:



Installation of the product should be carried out in compliance with the current regulations regarding the installation of electrical systems in the country where the product is installed.

The product should be installed by a trained professional following all . safety norms.

Keep away from water and wet surfaces. While mounting the product, hands should not be wet.