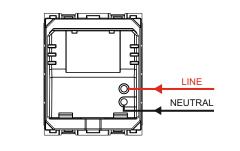

# norisys®

## **CUBE Series**

## C5712.17

External Buzzer for Call Bell Station - 2 module Charcoal Black







()



Code: Series: Family: Module Size: Colour: Mark: Rated supply voltage: Maximum resistive load: Dimensions: Weight:

### Drawings:



C5712.17







#### Installation:



Installation of the product should be carried out in compliance with the current regulations regarding the installation of electrical systems in the country where the product is installed.

The product should be installed by a trained professional following all . safety norms.

Keep away from water and wet surfaces. While mounting the product, hands should not be wet.