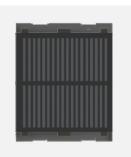

## C5712.17

External Buzzer for Call Bell Station - 2 module Charcoal Black

()

Code: Series: Family: Module Size: Colour: Mark: Rated supply voltage: Maximum resistive load: Dimensions: Weight:

### Drawings:

C5712.17