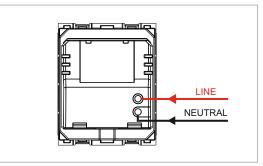

# norisys®

### **CUBE Series**

# C5712.01

External Buzzer for Call Bell Station - 2 module Frost White





## Code: Series: Family: Module Size: Colour: Mark: Rated supply voltage: Maximum resistive load: Dimensions: Weight:

#### Drawings:



C5712.01

55.6mm x 50mm x 44.9mm

#### Wiring Diagram:





#### Installation:



Installation of the product should be carried out in compliance with the current regulations regarding the installation of electrical systems in the country where the product is installed.

The product should be installed by a trained professional following all . safety norms.

Keep away from water and wet surfaces. While mounting the product, hands should not be wet.