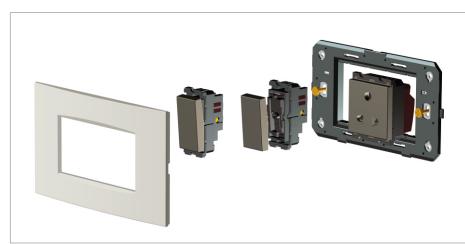

#### Installation:

Installation of the product should be carried out in compliance with the current regulations regarding the installation of electrical systems in the country where the product is installed.

The product should be installed by a trained professional following all . safety norms.

Keep away from water and wet surfaces. While mounting the product, hands should not be wet.