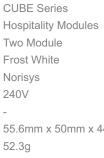

# C5712.01

External Buzzer for Call Bell Station - 2 module Frost White

## Code: Series: Family: Module Size: Colour: Mark: Rated supply voltage: Maximum resistive load: Dimensions: Weight:

#### Drawings:

C5712.01

55.6mm x 50mm x 44.9mm