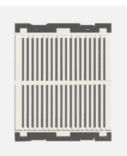

# norisys®

### **CUBE Series**

# C5712.01

External Buzzer for Call Bell Station - 2 module Frost White





## Code: Series: Family: Module Size: Colour: Mark: Rated supply voltage: Maximum resistive load: Dimensions: Weight:

#### Drawings:



C5712.01

55.6mm x 50mm x 44.9mm

#### Wiring Diagram:





#### Installation:



Installation of the product should be carried out in compliance with the current regulations regarding the installation of electrical systems in the country where the product is installed.

The product should be installed by a trained professional following all . safety norms.

Keep away from water and wet surfaces. While mounting the product, hands should not be wet.