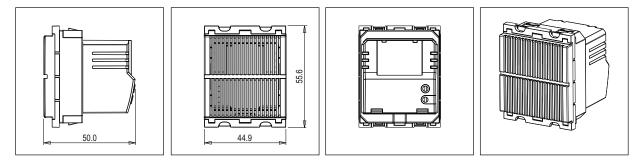

# norisys®

### **CUBE Series**

# C5712.01

External Buzzer for Call Bell Station - 2 module Frost White





## Code: Series: Family: Module Size: Colour: Mark: Rated supply voltage: Maximum resistive load: Dimensions: Weight:

#### Drawings:



C5712.01

55.6mm x 50mm x 44.9mm

#### Wiring Diagram:





#### Installation:



Installation of the product should be carried out in compliance with the current regulations regarding the installation of electrical systems in the country where the product is installed.

The product should be installed by a trained professional following all . safety norms.

Keep away from water and wet surfaces. While mounting the product, hands should not be wet.