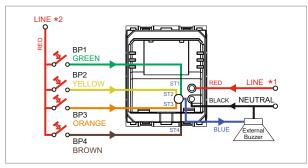

### **CUBE Series**

# C5711.17

Call Bell Station with Register and provision for External Buzzer - 2 module Charcoal Black









Code: C5711 .17
Series: CUBE Series
Family: Hospitality Modules

Module Size: Two Module
Colour: Charcoal Black

Mark: Norisys
Rated supply voltage: 240V
Maximum resistive load: --

Dimensions: 55.6mm x 44.9mm x 54.6mm

Weight: 61.90g

## Wiring Diagram:



### Drawings:









#### Installation:



Installation of the product should be carried out in compliance with the current regulations regarding the installation of electrical systems in the country where the product is installed.

The product should be installed by a trained professional following all safety norms.

Keep away from water and wet surfaces. While mounting the product, hands should not be wet.