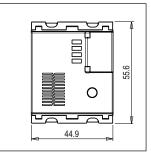

Mark: Norisys
Rated supply voltage: 240V
Maximum resistive load: --

Dimensions: 55.6mm x 44.9mm x 54.6mm

Weight: 61.90g