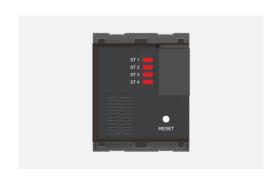

# C5711.17

Call Bell Station with Register and provision for External Buzzer - 2 module Charcoal Black

Code: C5711 .17
Series: CUBE Series
Family: Hospitality Modules

Module Size: Two Module
Colour: Charcoal Black

Mark: Norisys
Rated supply voltage: 240V
Maximum resistive load: --

Dimensions: 55.6mm x 44.9mm x 54.6mm

Weight: 61.90g