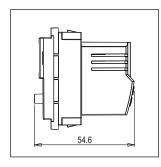

Mark: Norisys
Rated supply voltage: 240V
Maximum resistive load: --

Dimensions: 55.6mm x 44.9mm x 54.6mm

Weight: 61.90g