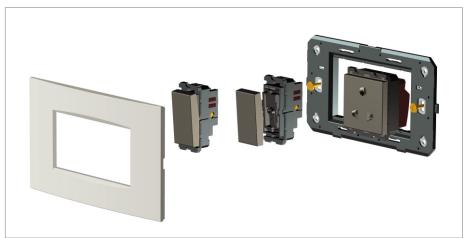

### **CUBE Series**

# C5711.17

Call Bell Station with Register and provision for External Buzzer - 2 module Charcoal Black









Code: C5711 .17
Series: CUBE Series
Family: Hospitality Modules

Module Size: Two Module
Colour: Charcoal Black

Mark: Norisys
Rated supply voltage: 240V
Maximum resistive load: --

Dimensions: 55.6mm x 44.9mm x 54.6mm

Weight: 61.90g

## Wiring Diagram:



### Drawings:









#### Installation:



Installation of the product should be carried out in compliance with the current regulations regarding the installation of electrical systems in the country where the product is installed.

The product should be installed by a trained professional following all safety norms.

Keep away from water and wet surfaces. While mounting the product, hands should not be wet.