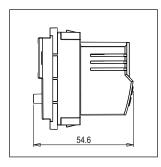

### **CUBE Series**

# C5711.02

Call Bell Station with Register and provision for External Buzzer - 2 module Quartz Gray









Code: C5711 .02
Series: CUBE Series
Family: Hospitality Modules

Module Size: Two Module
Colour: Quartz Gray
Mark: Norisys
Rated supply voltage: 240V
Maximum resistive load: --

Dimensions: 55.6mm x 44.9mm x 54.6mm

Weight: 61.90g

## Wiring Diagram:



#### Drawings:









#### Installation:



Installation of the product should be carried out in compliance with the current regulations regarding the installation of electrical systems in the country where the product is installed.

The product should be installed by a trained professional following all safety norms.

Keep away from water and wet surfaces. While mounting the product, hands should not be wet.