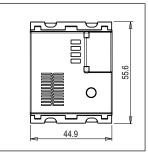

### **CUBE Series**

# C5711.02

Call Bell Station with Register and provision for External Buzzer - 2 module Quartz Gray









Code: C5711 .02
Series: CUBE Series
Family: Hospitality Modules

Module Size: Two Module
Colour: Quartz Gray
Mark: Norisys
Rated supply voltage: 240V
Maximum resistive load: --

Dimensions: 55.6mm x 44.9mm x 54.6mm

Weight: 61.90g

## Wiring Diagram:



#### Drawings:









#### Installation:



Installation of the product should be carried out in compliance with the current regulations regarding the installation of electrical systems in the country where the product is installed.

The product should be installed by a trained professional following all safety norms.

Keep away from water and wet surfaces. While mounting the product, hands should not be wet.