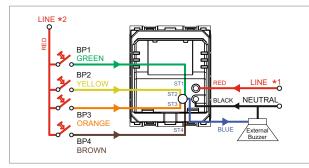

### **CUBE Series**

# C5711.02

Call Bell Station with Register and provision for External Buzzer - 2 module Quartz Gray









Code: C5711 .02
Series: CUBE Series
Family: Hospitality Modules

Module Size: Two Module
Colour: Quartz Gray
Mark: Norisys
Rated supply voltage: 240V
Maximum resistive load: --

Dimensions: 55.6mm x 44.9mm x 54.6mm

Weight: 61.90g

## Wiring Diagram:



#### Drawings:









#### Installation:



Installation of the product should be carried out in compliance with the current regulations regarding the installation of electrical systems in the country where the product is installed.

The product should be installed by a trained professional following all safety norms.

Keep away from water and wet surfaces. While mounting the product, hands should not be wet.