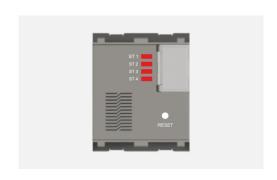

# C5711.02

Call Bell Station with Register and provision for External Buzzer - 2 module Quartz Gray

Code: C5711 .02
Series: CUBE Series
Family: Hospitality Modules

Module Size: Two Module
Colour: Quartz Gray
Mark: Norisys
Rated supply voltage: 240V
Maximum resistive load: --