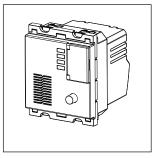

# C5711.02

Call Bell Station with Register and provision for External Buzzer - 2 module Quartz Gray

Code: C5711 .02
Series: CUBE Series
Family: Hospitality Modules

Module Size: Two Module
Colour: Quartz Gray
Mark: Norisys
Rated supply voltage: 240V
Maximum resistive load: --

Dimensions: 55.6mm x 44.9mm x 54.6mm

Weight: 61.90g