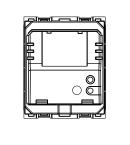

# C5711.02

Call Bell Station with Register and provision for External Buzzer - 2 module Quartz Gray

Code: C5711 .02
Series: CUBE Series
Family: Hospitality Modules

Module Size: Two Module
Colour: Quartz Gray
Mark: Norisys
Rated supply voltage: 240V
Maximum resistive load: --

Dimensions: 55.6mm x 44.9mm x 54.6mm

Weight: 61.90g