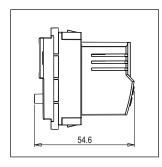

### **CUBE Series**

# C5711.01

Call Bell Station with Register and provision for External Buzzer - 2 module Frost White









Code: C5711 .01
Series: CUBE Series
Family: Hospitality Modules

Module Size: Two Module
Colour: Frost White
Mark: Norisys
Rated supply voltage: 240V
Maximum resistive load: --

Dimensions: 55.6mm x 44.9mm x 54.6mm

Weight: 61.9g

## Wiring Diagram:



#### Drawings:









#### Installation:



Installation of the product should be carried out in compliance with the current regulations regarding the installation of electrical systems in the country where the product is installed.

The product should be installed by a trained professional following all safety norms.

Keep away from water and wet surfaces. While mounting the product, hands should not be wet.