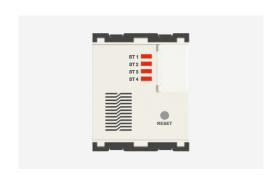

# C5711.01

Call Bell Station with Register and provision for External Buzzer - 2 module Frost White

Code: C5711 .01
Series: CUBE Series
Family: Hospitality Modules

Module Size: Two Module
Colour: Frost White
Mark: Norisys
Rated supply voltage: 240V
Maximum resistive load: --