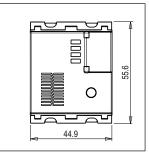

### **CUBE Series**

# C5711.01

Call Bell Station with Register and provision for External Buzzer - 2 module Frost White









Code: C5711 .01
Series: CUBE Series
Family: Hospitality Modules

Module Size: Two Module
Colour: Frost White
Mark: Norisys
Rated supply voltage: 240V
Maximum resistive load: --

Dimensions: 55.6mm x 44.9mm x 54.6mm

Weight: 61.9g

## Wiring Diagram:



#### Drawings:









#### Installation:



Installation of the product should be carried out in compliance with the current regulations regarding the installation of electrical systems in the country where the product is installed.

The product should be installed by a trained professional following all safety norms.

Keep away from water and wet surfaces. While mounting the product, hands should not be wet.