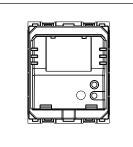

# C5711.01

Call Bell Station with Register and provision for External Buzzer - 2 module Frost White

Code: C5711 .01
Series: CUBE Series
Family: Hospitality Modules

Module Size: Two Module
Colour: Frost White
Mark: Norisys
Rated supply voltage: 240V
Maximum resistive load: --

Dimensions: 55.6mm x 44.9mm x 54.6mm

Weight: 61.9g