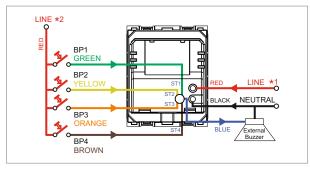

### **CUBE Series**

# C5711.01

Call Bell Station with Register and provision for External Buzzer - 2 module Frost White









Code: C5711 .01
Series: CUBE Series
Family: Hospitality Modules

Module Size: Two Module
Colour: Frost White
Mark: Norisys
Rated supply voltage: 240V
Maximum resistive load: --

Dimensions: 55.6mm x 44.9mm x 54.6mm

Weight: 61.9g

## Wiring Diagram:



#### Drawings:









#### Installation:



Installation of the product should be carried out in compliance with the current regulations regarding the installation of electrical systems in the country where the product is installed.

The product should be installed by a trained professional following all safety norms.

Keep away from water and wet surfaces. While mounting the product, hands should not be wet.