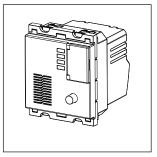

# C5711.01

Call Bell Station with Register and provision for External Buzzer - 2 module Frost White

Code: C5711 .01
Series: CUBE Series
Family: Hospitality Modules

Module Size: Two Module
Colour: Frost White
Mark: Norisys
Rated supply voltage: 240V
Maximum resistive load: --

Dimensions: 55.6mm x 44.9mm x 54.6mm

Weight: 61.9g