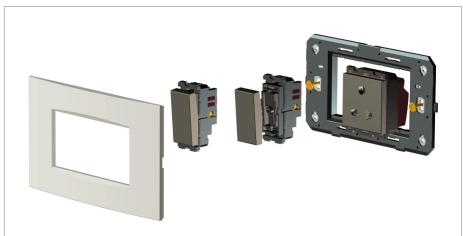

#### Installation:

Installation of the product should be carried out in compliance with the current regulations regarding the installation of electrical systems in the country where the product is installed.

The product should be installed by a trained professional following all safety norms.

Keep away from water and wet surfaces. While mounting the product, hands should not be wet.