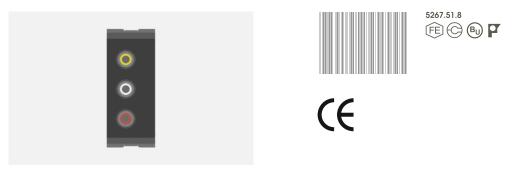

## C5701.17

Triple RCA Audio Visual Socket - 1 module Charcoal Black

| Code:                   | C5701.17                    | Wiring Diagram: |
|-------------------------|-----------------------------|-----------------|
| Series:                 | CUBE Series                 |                 |
| Family:                 | Communique & Support Module | s               |
| Module Size:            | One Module                  | GROUND          |
| Colour:                 | Charcoal Black              |                 |
| Mark:                   | Norisys                     | GROUND          |
| Rated supply voltage:   |                             |                 |
| Maximum resistive load: |                             | GROUND          |
| Dimensions:             | 55.6mm x 22.4mm x 31.6mm    |                 |
| Weight:                 | 20.10g                      |                 |
|                         |                             |                 |