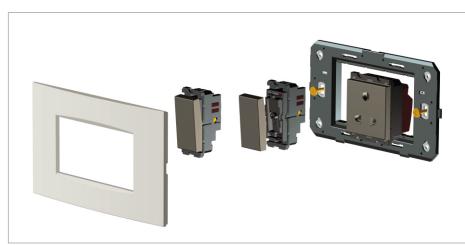

#### Installation:

Installation of the product should be carried out in compliance with the current regulations regarding the installation of electrical systems in the country where the product is installed.