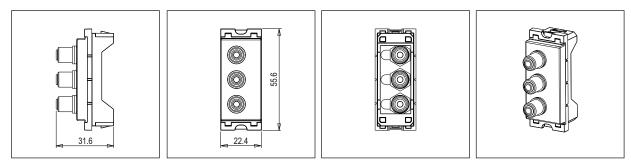

## C5701.17

Triple RCA Audio Visual Socket - 1 module Charcoal Black

| Code:                   | C5701.17                    | Wiring Diagram: |
|-------------------------|-----------------------------|-----------------|
| Series:                 | CUBE Series                 |                 |
| Family:                 | Communique & Support Module | s               |
| Module Size:            | One Module                  | GROUND          |
| Colour:                 | Charcoal Black              |                 |
| Mark:                   | Norisys                     | GROUND          |
| Rated supply voltage:   |                             |                 |
| Maximum resistive load: |                             | GROUND          |
| Dimensions:             | 55.6mm x 22.4mm x 31.6mm    |                 |
| Weight:                 | 20.10g                      |                 |
|                         |                             |                 |

### Drawings: