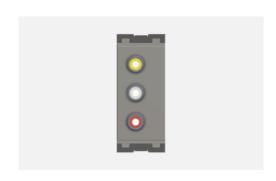

# C5701.02

Triple RCA Audio Visual Socket - 1 module Quartz Gray

Code: C5701 .02 Series: CUBE Series

Family: Communique & Support Modules

Module Size:

Colour:

Quartz Gray

Mark:

Norisys

Rated supply voltage:

Maximum resistive load:

Dimensions: 55.6mm x 22.4mm x 31.6mm

Weight: 20.10g