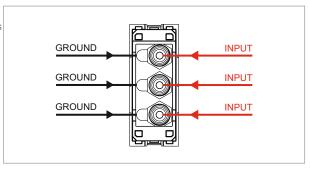

### **CUBE Series**

# C5701.02

Triple RCA Audio Visual Socket - 1 module Quartz Gray









Code: C5701 .02 Series: CUBE Series

Family: Communique & Support Modules

Module Size:

Colour:

Quartz Gray

Mark:

Norisys

Rated supply voltage:

Maximum resistive load:

Dimensions: 55.6mm x 22.4mm x 31.6mm

Weight: 20.10g

## Wiring Diagram:



### Drawings:









#### Installation:



Installation of the product should be carried out in compliance with the current regulations regarding the installation of electrical systems in the country where the product is installed.

The product should be installed by a trained professional following all safety norms.

Keep away from water and wet surfaces. While mounting the product, hands should not be wet.