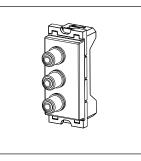

### **CUBE Series**

# C5701.02

Triple RCA Audio Visual Socket - 1 module Quartz Gray









Code: C5701 .02 Series: CUBE Series

Family: Communique & Support Modules

Module Size:

Colour:

Quartz Gray

Mark:

Norisys

Rated supply voltage:

Maximum resistive load:

Dimensions: 55.6mm x 22.4mm x 31.6mm

Weight: 20.10g

## Wiring Diagram:



### Drawings:









#### Installation:



Installation of the product should be carried out in compliance with the current regulations regarding the installation of electrical systems in the country where the product is installed.

The product should be installed by a trained professional following all safety norms.

Keep away from water and wet surfaces. While mounting the product, hands should not be wet.