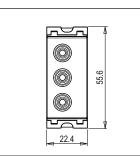

Norisys

Rated supply voltage:

Maximum resistive load:

Dimensions: 55.6mm x 22.4mm x 31.6mm

Weight: 20.10g

### Drawings: