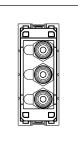

### **CUBE Series**

# C5701.02

Triple RCA Audio Visual Socket - 1 module Quartz Gray









Code: C5701 .02 Series: CUBE Series

Family: Communique & Support Modules

Module Size:

Colour:

Quartz Gray

Mark:

Norisys

Rated supply voltage:

Maximum resistive load:

Dimensions: 55.6mm x 22.4mm x 31.6mm

Weight: 20.10g

## Wiring Diagram:



### Drawings:









#### Installation:



Installation of the product should be carried out in compliance with the current regulations regarding the installation of electrical systems in the country where the product is installed.

The product should be installed by a trained professional following all safety norms.

Keep away from water and wet surfaces. While mounting the product, hands should not be wet.