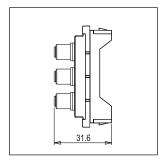

### Drawings:

Norisys

Rated supply voltage:

Maximum resistive load:

Dimensions: 55.6mm x 22.4mm x 31.6mm

Weight: 20.10g