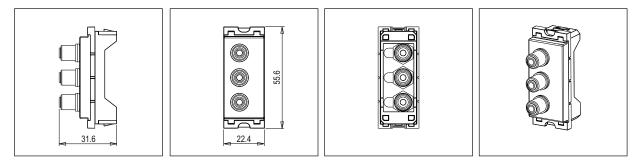

## C5701.01

Triple RCA Audio Visual Socket - 1 module Frost White

| Code:                   | C5701 .01                    | Wiring Diagram: |
|-------------------------|------------------------------|-----------------|
| Series:                 | CUBE Series                  |                 |
| Family:                 | Communique & Support Modules | 5               |
| Module Size:            | One Module                   | GROU            |
| Colour:                 | Frost White                  |                 |
| Mark:                   | Norisys                      | GROU            |
| Rated supply voltage:   |                              |                 |
| Maximum resistive load: |                              | GROU            |
| Dimensions:             | 55.6mm x 22.4mm x 31.6mm     |                 |
| Weight:                 | 20.1g                        |                 |
|                         |                              |                 |

### Drawings: