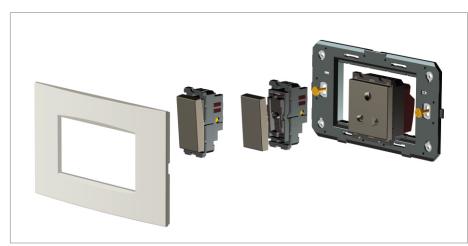

### Drawings:

### Installation:

Installation of the product should be carried out in compliance with the current regulations regarding the installation of electrical systems in the country where the product is installed.

The product should be installed by a trained professional following all . safety norms.

Keep away from water and wet surfaces. While mounting the product, hands should not be wet.