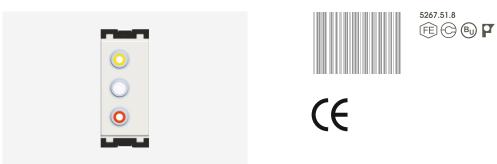

## C5701.01

Triple RCA Audio Visual Socket - 1 module Frost White

| Code:                   | C5701 .01                    | Wiring Diagram: |
|-------------------------|------------------------------|-----------------|
| Series:                 | CUBE Series                  |                 |
| Family:                 | Communique & Support Modules | 5               |
| Module Size:            | One Module                   | GROU            |
| Colour:                 | Frost White                  |                 |
| Mark:                   | Norisys                      | GROU            |
| Rated supply voltage:   |                              |                 |
| Maximum resistive load: |                              | GROU            |
| Dimensions:             | 55.6mm x 22.4mm x 31.6mm     |                 |
| Weight:                 | 20.1g                        |                 |
|                         |                              |                 |