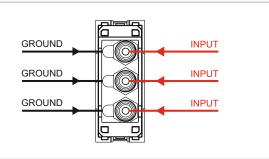

## C5701.01

Triple RCA Audio Visual Socket - 1 module Frost White

| Code:                   | C5701 .01                    | Wiring Diagram: |
|-------------------------|------------------------------|-----------------|
| Series:                 | CUBE Series                  |                 |
| Family:                 | Communique & Support Modules | 5               |
| Module Size:            | One Module                   | GROU            |
| Colour:                 | Frost White                  |                 |
| Mark:                   | Norisys                      | GROU            |
| Rated supply voltage:   |                              |                 |
| Maximum resistive load: |                              | GROU            |
| Dimensions:             | 55.6mm x 22.4mm x 31.6mm     |                 |
| Weight:                 | 20.1g                        |                 |
|                         |                              |                 |