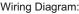

## C5701.01

Triple RCA Audio Visual Socket - 1 module Frost White

| Code:                   | C5701 .01                    | Wiring Diagram: |
|-------------------------|------------------------------|-----------------|
| Series:                 | CUBE Series                  |                 |
| Family:                 | Communique & Support Modules | 5               |
| Module Size:            | One Module                   | GROU            |
| Colour:                 | Frost White                  |                 |
| Mark:                   | Norisys                      | GROU            |
| Rated supply voltage:   |                              |                 |
| Maximum resistive load: |                              | GROU            |
| Dimensions:             | 55.6mm x 22.4mm x 31.6mm     |                 |
| Weight:                 | 20.1g                        |                 |
|                         |                              |                 |