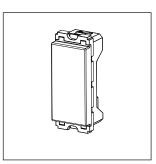

## C5700.02

Blanking Plate - 1 module Quartz Gray

Code: C5700 .02

Series: CUBE Series

Family: Communique & Support Modules

Module Size:
Colour:
Quartz Gray
Mark:
Norisys

Rated supply voltage:

Maximum resistive load:

Dimensions: 55.6mm x 22.4mm x 20.5mm

Weight: 9.80g