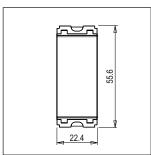

# norisys®

### **CUBE Series**

## C5700.02

Blanking Plate - 1 module Quartz Gray









Code: C5700 .02

Series: CUBE Series

Family: Communique & Support Modules

Module Size:
Colour:
Quartz Gray
Mark:
Norisys

Rated supply voltage:

Maximum resistive load:

Dimensions: 55.6mm x 22.4mm x 20.5mm

Weight: 9.80g

## Wiring Diagram:



#### Drawings:









#### Installation:



Installation of the product should be carried out in compliance with the current regulations regarding the installation of electrical systems in the country where the product is installed.

The product should be installed by a trained professional following all safety norms.

Keep away from water and wet surfaces. While mounting the product, hands should not be wet.