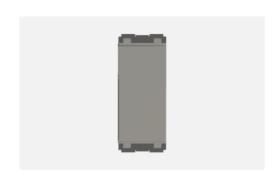

## C5700.02

Blanking Plate - 1 module Quartz Gray

Code: C5700 .02

Series: CUBE Series

Family: Communique & Support Modules

Module Size:
Colour:
Quartz Gray
Mark:
Norisys

Rated supply voltage:

Maximum resistive load: