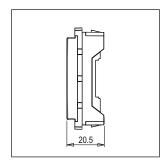

# norisys®

### **CUBE Series**

## C5700.02

Blanking Plate - 1 module Quartz Gray









Code: C5700 .02

Series: CUBE Series

Family: Communique & Support Modules

Module Size:
Colour:
Quartz Gray
Mark:
Norisys

Rated supply voltage:

Maximum resistive load:

Dimensions: 55.6mm x 22.4mm x 20.5mm

Weight: 9.80g

## Wiring Diagram:



#### Drawings:









#### Installation:



Installation of the product should be carried out in compliance with the current regulations regarding the installation of electrical systems in the country where the product is installed.

The product should be installed by a trained professional following all safety norms.

Keep away from water and wet surfaces. While mounting the product, hands should not be wet.