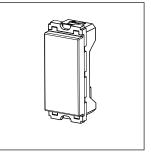

### **CUBE Series**

## C5700.01

Blanking Plate - 1 module Frost White





# 

()

#### Wiring Diagram:



Code: Series: Family: Module Size: Colour: Mark: Rated supply voltage: Maximum resistive load: Dimensions: Weight:

C5700.01 **CUBE** Series Communique & Support Modules One Module Frost White Norisys ---55.6mm x 22.4mm x 20.5mm 9.8g

#### Drawings:









#### Installation:



Installation of the product should be carried out in compliance with the current regulations regarding the installation of electrical systems in the country where the product is installed.

The product should be installed by a trained professional following all . safety norms.

Keep away from water and wet surfaces. While mounting the product, hands should not be wet.