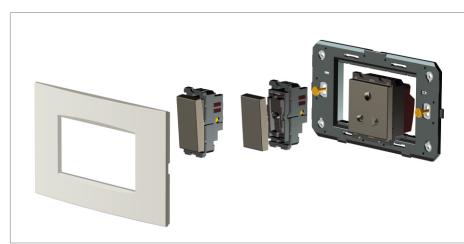

#### Installation:

Installation of the product should be carried out in compliance with the current regulations regarding the installation of electrical systems in the country where the product is installed.

The product should be installed by a trained professional following all . safety norms.

Keep away from water and wet surfaces. While mounting the product, hands should not be wet.