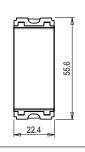

#### Wiring Diagram:

Code: Series: Family: Module Size: Colour: Mark: Rated supply voltage: Maximum resistive load: Dimensions: Weight:

C5700.01 **CUBE** Series Communique & Support Modules One Module Frost White Norisys ---55.6mm x 22.4mm x 20.5mm 9.8g

#### Drawings: