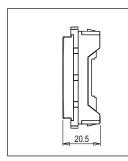

#### Wiring Diagram:

Code: Series: Family: Module Size: Colour: Mark: Rated supply voltage: Maximum resistive load: Dimensions: Weight:

C5700.01 **CUBE** Series Communique & Support Modules One Module Frost White Norisys ---55.6mm x 22.4mm x 20.5mm 9.8g

#### Drawings: