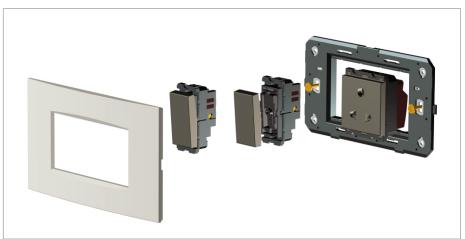

#### Installation:

Installation of the product should be carried out in compliance with the current regulations regarding the installation of electrical systems in the country where the product is installed.

The product should be installed by a trained professional following all safety norms.

Keep away from water and wet surfaces. While mounting the product, hands should not be wet.