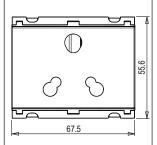

### **CUBE Series**

# C5552.17

Socket 16A and 6A - 3 Pin Shuttered - 3 module Charcoal Black









Code: C5552 .17

Series: CUBE Series

Family: Socket

Module Size: Three Module

Colour: Charcoal Black
Mark: Norisys

Rated supply voltage: 240V
Maximum resistive load: 16A & 6A

Dimensions: 55.6mm x 67.5mm x 40.2mm

Weight: 83.5g

## Wiring Diagram:



### Drawings:









#### Installation:



Installation of the product should be carried out in compliance with the current regulations regarding the installation of electrical systems in the country where the product is installed.

The product should be installed by a trained professional following all safety norms.

Keep away from water and wet surfaces. While mounting the product, hands should not be wet.