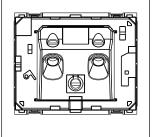

### **CUBE Series**

# C5552.17

Socket 16A and 6A - 3 Pin Shuttered - 3 module Charcoal Black









Code: C5552 .17

Series: CUBE Series

Family: Socket

Module Size: Three Module

Colour: Charcoal Black
Mark: Norisys

Rated supply voltage: 240V
Maximum resistive load: 16A & 6A

Dimensions: 55.6mm x 67.5mm x 40.2mm

Weight: 83.5g

## Wiring Diagram:



### Drawings:









#### Installation:



Installation of the product should be carried out in compliance with the current regulations regarding the installation of electrical systems in the country where the product is installed.

The product should be installed by a trained professional following all safety norms.

Keep away from water and wet surfaces. While mounting the product, hands should not be wet.