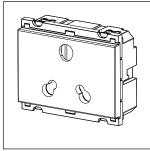

### **CUBE Series**

# C5552.17

Socket 16A and 6A - 3 Pin Shuttered - 3 module Charcoal Black









Code: C5552 .17

Series: CUBE Series

Family: Socket

Module Size: Three Module

Colour: Charcoal Black
Mark: Norisys

Rated supply voltage: 240V
Maximum resistive load: 16A & 6A

Dimensions: 55.6mm x 67.5mm x 40.2mm

Weight: 83.5g

## Wiring Diagram:



### Drawings:









#### Installation:



Installation of the product should be carried out in compliance with the current regulations regarding the installation of electrical systems in the country where the product is installed.

The product should be installed by a trained professional following all safety norms.

Keep away from water and wet surfaces. While mounting the product, hands should not be wet.