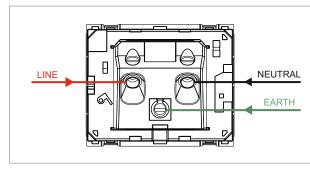

### **CUBE Series**

# C5552.17

Socket 16A and 6A - 3 Pin Shuttered - 3 module Charcoal Black









Code: C5552 .17

Series: CUBE Series

Family: Socket

Module Size: Three Module

Colour: Charcoal Black
Mark: Norisys

Rated supply voltage: 240V
Maximum resistive load: 16A & 6A

Dimensions: 55.6mm x 67.5mm x 40.2mm

Weight: 83.5g

## Wiring Diagram:



### Drawings:









#### Installation:



Installation of the product should be carried out in compliance with the current regulations regarding the installation of electrical systems in the country where the product is installed.

The product should be installed by a trained professional following all safety norms.

Keep away from water and wet surfaces. While mounting the product, hands should not be wet.