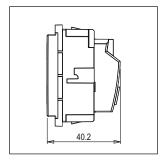

### **CUBE Series**

# C5552.17

Socket 16A and 6A - 3 Pin Shuttered - 3 module Charcoal Black









Code: C5552 .17

Series: CUBE Series

Family: Socket

Module Size: Three Module

Colour: Charcoal Black
Mark: Norisys

Rated supply voltage: 240V
Maximum resistive load: 16A & 6A

Dimensions: 55.6mm x 67.5mm x 40.2mm

Weight: 83.5g

## Wiring Diagram:



### Drawings:









#### Installation:



Installation of the product should be carried out in compliance with the current regulations regarding the installation of electrical systems in the country where the product is installed.

The product should be installed by a trained professional following all safety norms.

Keep away from water and wet surfaces. While mounting the product, hands should not be wet.