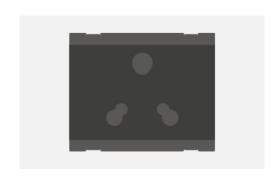

# C5552.17

Socket 16A and 6A - 3 Pin Shuttered - 3 module Charcoal Black

Code: C5552 .17

Series: CUBE Series

Family: Socket

Module Size: Three Module

Colour: Charcoal Black
Mark: Norisys

Rated supply voltage: 240V
Maximum resistive load: 16A & 6A