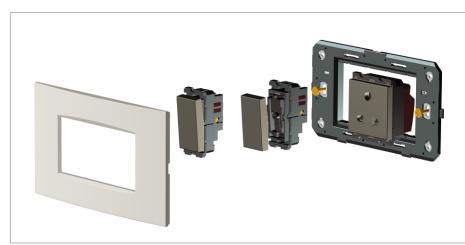

#### Installation:

Installation of the product should be carried out in compliance with the current regulations regarding the installation of electrical systems in the country where the product is installed.

The product should be installed by a trained professional following all . safety norms.

Keep away from water and wet surfaces. While mounting the product, hands should not be wet.