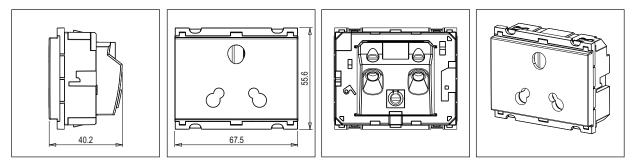

# C5552.02

Socket 16A and 6A - 3 Pin Shuttered - 3 module Quartz Gray

()

Code: Series: Family: Module Size: Colour: Mark: Rated supply voltage: Maximum resistive load: Dimensions: Weight:

C5552 .02 **CUBE** Series Socket Three Module Quartz Gray Norisys 240V 16A & 6A 55.6mm x 67.5mm x 40.2mm 83.5g

#### Drawings: