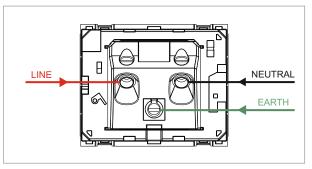

# norisys®

## **CUBE Series**

# C5552.02

Socket 16A and 6A - 3 Pin Shuttered - 3 module Quartz Gray







()



Code: Series: Family: Module Size: Colour: Mark: Rated supply voltage: Maximum resistive load: Dimensions: Weight:

C5552 .02 **CUBE** Series Socket Three Module Quartz Gray Norisys 240V 16A & 6A 55.6mm x 67.5mm x 40.2mm 83.5g

### Wiring Diagram:



#### Drawings:



#### Installation:



Installation of the product should be carried out in compliance with the current regulations regarding the installation of electrical systems in the country where the product is installed.

The product should be installed by a trained professional following all . safety norms.

Keep away from water and wet surfaces. While mounting the product, hands should not be wet.