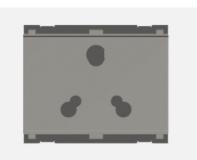

# C5552.02

Socket 16A and 6A - 3 Pin Shuttered - 3 module Quartz Gray

()

Code: Series: Family: Module Size: Colour: Mark: Rated supply voltage: Maximum resistive load: Dimensions: Weight:

C5552 .02 **CUBE** Series Socket Three Module Quartz Gray Norisys 240V 16A & 6A 55.6mm x 67.5mm x 40.2mm 83.5g