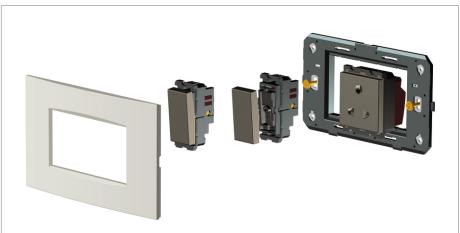

#### Installation:

Installation of the product should be carried out in compliance with the current regulations regarding the installation of electrical systems in the country where the product is installed.

The product should be installed by a trained professional following all safety norms.

Keep away from water and wet surfaces. While mounting the product, hands should not be wet.