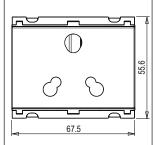

# C5552.01

Socket 16A and 6A - 3 Pin Shuttered - 3 module Frost White

Code: C5552 .01

Series: CUBE Series

Family: Socket

Module Size: Three Module

Colour: Frost White

Mark: Norisys

Rated supply voltage: 240V

Dimensions: 55.6mm x 67.5mm x 40.2mm

16A & 6A

Weight: 83.5g

Maximum resistive load: