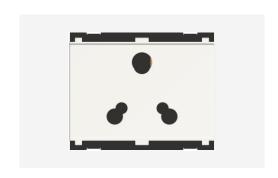

# C5552.01

Socket 16A and 6A - 3 Pin Shuttered - 3 module Frost White

Code: C5552 .01

Series: CUBE Series

Family: Socket

Module Size: Three Module

Colour: Frost White

Mark: Norisys