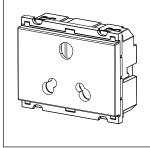

### **CUBE Series**

# C5552.01

Socket 16A and 6A - 3 Pin Shuttered - 3 module Frost White









Code: C5552 .01

Series: CUBE Series

Family: Socket

Module Size: Three Module

Colour: Frost White

Mark: Norisys

Rated supply voltage: 240V

Dimensions: 55.6mm x 67.5mm x 40.2mm

16A & 6A

Weight: 83.5g

Maximum resistive load:

## Wiring Diagram:



### Drawings:









#### Installation:



Installation of the product should be carried out in compliance with the current regulations regarding the installation of electrical systems in the country where the product is installed.

The product should be installed by a trained professional following all safety norms.

Keep away from water and wet surfaces. While mounting the product, hands should not be wet.