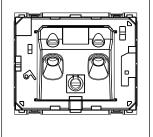

### **CUBE Series**

# C5552.01

Socket 16A and 6A - 3 Pin Shuttered - 3 module Frost White









Code: C5552 .01

Series: CUBE Series

Family: Socket

Module Size: Three Module

Colour: Frost White

Mark: Norisys

Rated supply voltage: 240V

Dimensions: 55.6mm x 67.5mm x 40.2mm

16A & 6A

Weight: 83.5g

Maximum resistive load:

## Wiring Diagram:



### Drawings:









#### Installation:



Installation of the product should be carried out in compliance with the current regulations regarding the installation of electrical systems in the country where the product is installed.

The product should be installed by a trained professional following all safety norms.

Keep away from water and wet surfaces. While mounting the product, hands should not be wet.