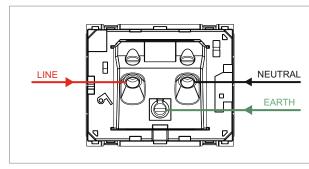

### **CUBE Series**

# C5552.01

Socket 16A and 6A - 3 Pin Shuttered - 3 module Frost White









Code: C5552 .01

Series: CUBE Series

Family: Socket

Module Size: Three Module

Colour: Frost White

Mark: Norisys

Rated supply voltage: 240V

Dimensions: 55.6mm x 67.5mm x 40.2mm

16A & 6A

Weight: 83.5g

Maximum resistive load:

## Wiring Diagram:



### Drawings:









#### Installation:



Installation of the product should be carried out in compliance with the current regulations regarding the installation of electrical systems in the country where the product is installed.

The product should be installed by a trained professional following all safety norms.

Keep away from water and wet surfaces. While mounting the product, hands should not be wet.