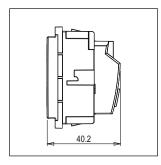

Rated supply voltage: 240V

Dimensions: 55.6mm x 67.5mm x 40.2mm

16A & 6A

Weight: 83.5g

Maximum resistive load:

### Drawings: