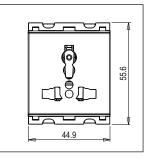

Rated supply voltage: 240V

Dimensions: 55.6mm x 44.9mm x 36.8mm

13A

Weight: 59.70g

Maximum resistive load:

### Drawings: