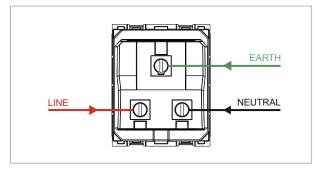

### **CUBE Series**

# C5532.20

Socket 13A - International Multi socket Shuttered - 2 module Scarlet Red







Code: C5532 .20

Series: CUBE Series

Family: Socket

Module Size: Two Module

Colour: Scarlet Red

Mark: Norisys

Rated supply voltage: 240V

Dimensions: 55.6mm x 44.9mm x 36.8mm

13A

Weight: 59.70g

Maximum resistive load:

## Wiring Diagram:



### Drawings:









#### Installation:



Installation of the product should be carried out in compliance with the current regulations regarding the installation of electrical systems in the country where the product is installed.

The product should be installed by a trained professional following all safety norms.

Keep away from water and wet surfaces. While mounting the product, hands should not be wet.