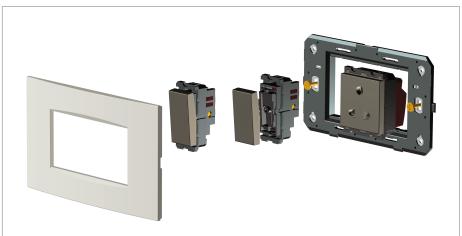

#### Installation:

Installation of the product should be carried out in compliance with the current regulations regarding the installation of electrical systems in the country where the product is installed.

The product should be installed by a trained professional following all safety norms.

Keep away from water and wet surfaces. While mounting the product, hands should not be wet.