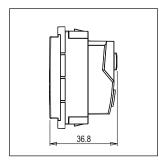

### Drawings:

Rated supply voltage: 240V

Dimensions: 55.6mm x 44.9mm x 36.8mm

13A

Weight: 59.70g

Maximum resistive load: