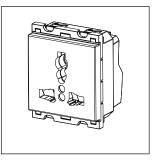

# C5532.20

Socket 13A - International Multi socket Shuttered - 2 module Scarlet Red

Code: C5532 .20

Series: CUBE Series

Family: Socket

Module Size: Two Module

Colour: Scarlet Red

Mark: Norisys