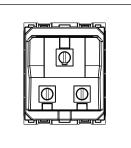

### **CUBE Series**

# C5532.20

Socket 13A - International Multi socket Shuttered - 2 module Scarlet Red







Code: C5532 .20

Series: CUBE Series

Family: Socket

Module Size: Two Module

Colour: Scarlet Red

Mark: Norisys

Rated supply voltage: 240V

Dimensions: 55.6mm x 44.9mm x 36.8mm

13A

Weight: 59.70g

Maximum resistive load:

## Wiring Diagram:



### Drawings:









#### Installation:



Installation of the product should be carried out in compliance with the current regulations regarding the installation of electrical systems in the country where the product is installed.

The product should be installed by a trained professional following all safety norms.

Keep away from water and wet surfaces. While mounting the product, hands should not be wet.