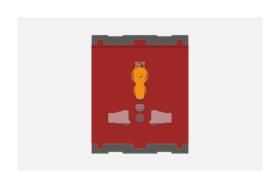

# C5532.20

Socket 13A - International Multi socket Shuttered - 2 module Scarlet Red

Code: C5532 .20

Series: CUBE Series

Family: Socket

Module Size: Two Module

Colour: Scarlet Red

Mark: Norisys

Rated supply voltage: 240V

Dimensions: 55.6mm x 44.9mm x 36.8mm

13A

Weight: 59.70g

Maximum resistive load: