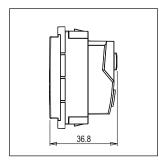

Rated supply voltage: 240V

Dimensions: 55.6mm x 44.9mm x 36.8mm

13A

Weight: 59.7g

Maximum resistive load:

### Drawings: