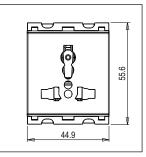

Rated supply voltage: 240V

Dimensions: 55.6mm x 44.9mm x 36.8mm

13A

Weight: 59.7g

Maximum resistive load:

### Drawings: