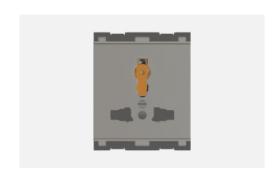

# C5532.02

Socket 13A - International Multi socket Shuttered - 2 module Quartz Gray

Code: C5532 .02

Series: CUBE Series

Family: Socket

Module Size: Two Module

Colour: Quartz Gray

Mark: Norisys

Rated supply voltage: 240V

Dimensions: 55.6mm x 44.9mm x 36.8mm

13A

Weight: 59.7g

Maximum resistive load: