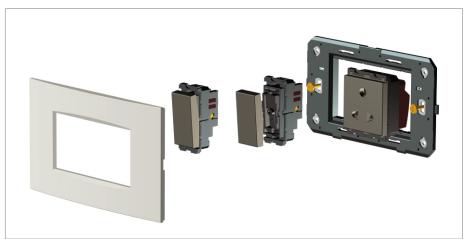

### **CUBE Series**

# C5532.02

Socket 13A - International Multi socket Shuttered - 2 module Quartz Gray









Code: C5532 .02

Series: CUBE Series

Family: Socket

Module Size: Two Module

Colour: Quartz Gray

Mark: Norisys

Rated supply voltage: 240V

Dimensions: 55.6mm x 44.9mm x 36.8mm

13A

Weight: 59.7g

Maximum resistive load:

## Wiring Diagram:



### Drawings:









#### Installation:



Installation of the product should be carried out in compliance with the current regulations regarding the installation of electrical systems in the country where the product is installed.

The product should be installed by a trained professional following all safety norms.

Keep away from water and wet surfaces. While mounting the product, hands should not be wet.