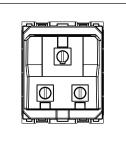

### **CUBE Series**

# C5532.02

Socket 13A - International Multi socket Shuttered - 2 module Quartz Gray









Code: C5532 .02

Series: CUBE Series

Family: Socket

Module Size: Two Module

Colour: Quartz Gray

Mark: Norisys

Rated supply voltage: 240V

Dimensions: 55.6mm x 44.9mm x 36.8mm

13A

Weight: 59.7g

Maximum resistive load:

## Wiring Diagram:



### Drawings:









#### Installation:



Installation of the product should be carried out in compliance with the current regulations regarding the installation of electrical systems in the country where the product is installed.

The product should be installed by a trained professional following all safety norms.

Keep away from water and wet surfaces. While mounting the product, hands should not be wet.