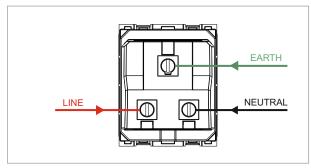

### **CUBE Series**

# C5532.02

Socket 13A - International Multi socket Shuttered - 2 module Quartz Gray









Code: C5532 .02

Series: CUBE Series

Family: Socket

Module Size: Two Module

Colour: Quartz Gray

Mark: Norisys

Rated supply voltage: 240V

Dimensions: 55.6mm x 44.9mm x 36.8mm

13A

Weight: 59.7g

Maximum resistive load:

## Wiring Diagram:



### Drawings:









#### Installation:



Installation of the product should be carried out in compliance with the current regulations regarding the installation of electrical systems in the country where the product is installed.

The product should be installed by a trained professional following all safety norms.

Keep away from water and wet surfaces. While mounting the product, hands should not be wet.