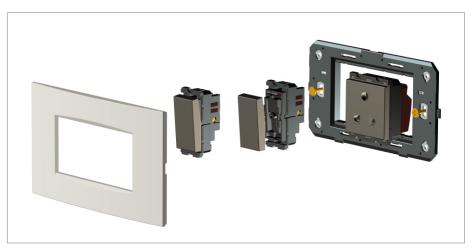

### Drawings:

#### Installation:

Installation of the product should be carried out in compliance with the current regulations regarding the installation of electrical systems in the country where the product is installed.