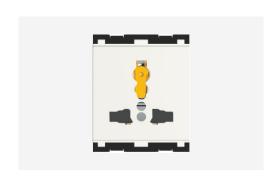

# C5532.01

Socket 13A - International Multi socket Shuttered - 2 module Frost White

C5532 .01 Code: Series: **CUBE Series** Family: Socket Module Size: Two Module Colour: Frost White Mark: Norisys Rated supply voltage: 240V Maximum resistive load: 13A