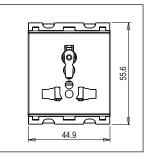

## **CUBE Series**

# C5532.01

Socket 13A - International Multi socket Shuttered - 2 module Frost White









C5532 .01 Code: Series: **CUBE Series** Family: Socket Module Size: Two Module Colour: Frost White Mark: Norisys Rated supply voltage: 240V Maximum resistive load: 13A

Dimensions: 55.6mm x 44.9mm x 36.8mm

Weight: 59.7g

## Wiring Diagram:



### Drawings:









#### Installation:



Installation of the product should be carried out in compliance with the current regulations regarding the installation of electrical systems in the country where the product is installed.

The product should be installed by a trained professional following all safety norms.

Keep away from water and wet surfaces. While mounting the product, hands should not be wet.