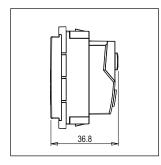

## **CUBE Series**

# C5532.01

Socket 13A - International Multi socket Shuttered - 2 module Frost White









C5532 .01 Code: Series: **CUBE Series** Family: Socket Module Size: Two Module Colour: Frost White Mark: Norisys Rated supply voltage: 240V Maximum resistive load: 13A

Dimensions: 55.6mm x 44.9mm x 36.8mm

Weight: 59.7g

## Wiring Diagram:



### Drawings:









#### Installation:



Installation of the product should be carried out in compliance with the current regulations regarding the installation of electrical systems in the country where the product is installed.

The product should be installed by a trained professional following all safety norms.

Keep away from water and wet surfaces. While mounting the product, hands should not be wet.