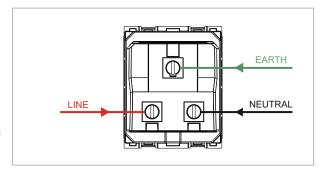

## **CUBE Series**

# C5532.01

Socket 13A - International Multi socket Shuttered - 2 module Frost White









C5532 .01 Code: Series: **CUBE Series** Family: Socket Module Size: Two Module Colour: Frost White Mark: Norisys Rated supply voltage: 240V Maximum resistive load: 13A

Dimensions: 55.6mm x 44.9mm x 36.8mm

Weight: 59.7g

## Wiring Diagram:



### Drawings:









#### Installation:



Installation of the product should be carried out in compliance with the current regulations regarding the installation of electrical systems in the country where the product is installed.

The product should be installed by a trained professional following all safety norms.

Keep away from water and wet surfaces. While mounting the product, hands should not be wet.