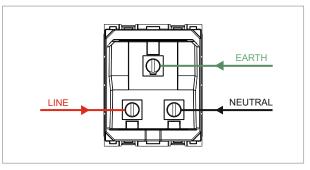

C5531 .17 CUBE Series Socket Two Module Charcoal Black Norisys 240V 13A 55.6mm x 44.9mm x 36.7mm 59.5g

Drawings:

## Installation:

Installation of the product should be carried out in compliance with the current regulations regarding the installation of electrical systems in the country where the product is installed.

The product should be installed by a trained professional following all safety norms.

Keep away from water and wet surfaces. While mounting the product, hands should not be wet.