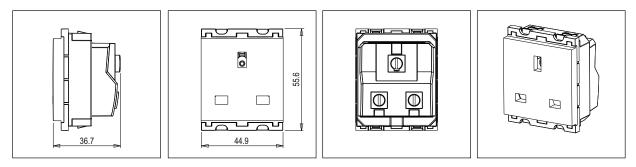

## C5531.17

Socket 13A - 3-Pin Flat-only Shuttered - 2 module Charcoal Black

| Code:                   |
|-------------------------|
| Series:                 |
| Family:                 |
| Module Size:            |
| Colour:                 |
| Mark:                   |
| Rated supply voltage:   |
| Maximum resistive load: |
| Dimensions:             |
| Weight:                 |

C5531 .17 CUBE Series Socket Two Module Charcoal Black Norisys 240V 13A 55.6mm x 44.9mm x 36.7mm 59.5g

Drawings: