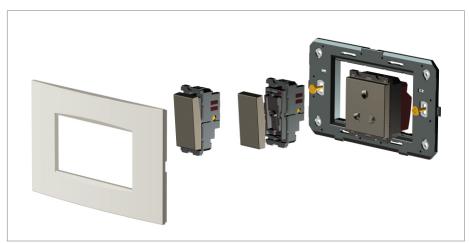

### Drawings:

#### Installation:

Installation of the product should be carried out in compliance with the current regulations regarding the installation of electrical systems in the country where the product is installed.