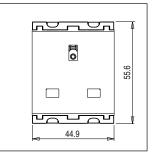

Dimensions: 55.6mm x 44.9mm x 36.7mm

13A

Weight: 59.5g

Maximum resistive load:

### Drawings: