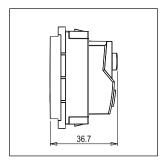

Dimensions: 55.6mm x 44.9mm x 36.7mm

13A

Weight: 59.5g

Maximum resistive load:

### Drawings: