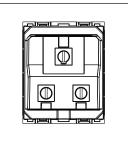

### **CUBE Series**

# C5531.01

Socket 13A - 3-Pin Flat-only Shuttered - 2 module Frost White









Code: C5531 .01
Series: CUBE Series
Family: Socket
Module Size: Two Module
Colour: Frost White
Mark: Norisys
Rated supply voltage: 240V

Dimensions: 55.6mm x 44.9mm x 36.7mm

13A

Weight: 59.5g

Maximum resistive load:

## Wiring Diagram:



### Drawings:









#### Installation:



Installation of the product should be carried out in compliance with the current regulations regarding the installation of electrical systems in the country where the product is installed.

The product should be installed by a trained professional following all safety norms.

Keep away from water and wet surfaces. While mounting the product, hands should not be wet.