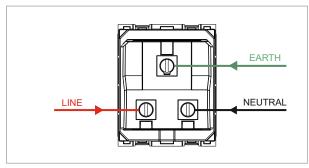

### **CUBE Series**

# C5531.01

Socket 13A - 3-Pin Flat-only Shuttered - 2 module Frost White









Code: C5531 .01
Series: CUBE Series
Family: Socket
Module Size: Two Module
Colour: Frost White
Mark: Norisys
Rated supply voltage: 240V

Dimensions: 55.6mm x 44.9mm x 36.7mm

13A

Weight: 59.5g

Maximum resistive load:

## Wiring Diagram:



### Drawings:









#### Installation:



Installation of the product should be carried out in compliance with the current regulations regarding the installation of electrical systems in the country where the product is installed.

The product should be installed by a trained professional following all safety norms.

Keep away from water and wet surfaces. While mounting the product, hands should not be wet.