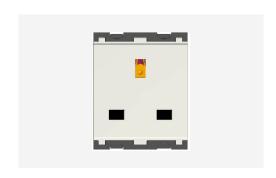

# C5531.01

Socket 13A - 3-Pin Flat-only Shuttered - 2 module Frost White

Code: C5531 .01
Series: CUBE Series
Family: Socket
Module Size: Two Module
Colour: Frost White
Mark: Norisys
Rated supply voltage: 240V

Dimensions: 55.6mm x 44.9mm x 36.7mm

13A

Weight: 59.5g

Maximum resistive load: