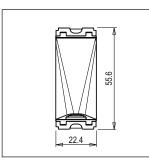

Maximum resistive load:

Dimensions: 55.6mm x 22.4mm x 23.3mm

Weight: 9.60g

### Drawings: