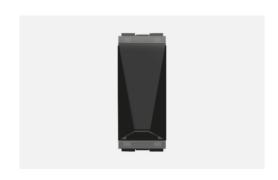

# C5500.17

Cord Outlet - 1 module Charcoal Black

Code: C5500 .17

Series: CUBE Series

Family: Communique & Support Modules

Module Size: One Module
Colour: Charcoal Black

Mark: Norisys

Rated supply voltage: