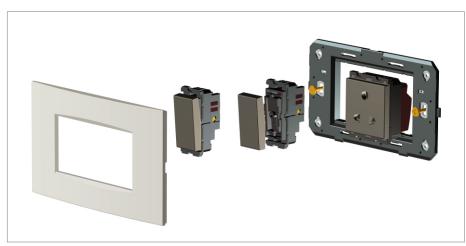

#### Installation:

Installation of the product should be carried out in compliance with the current regulations regarding the installation of electrical systems in the country where the product is installed.

The product should be installed by a trained professional following all safety norms.

Keep away from water and wet surfaces. While mounting the product, hands should not be wet.