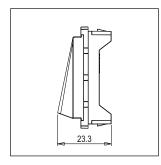

Maximum resistive load:

Dimensions: 55.6mm x 22.4mm x 23.3mm

Weight: 9.60g

### Drawings: