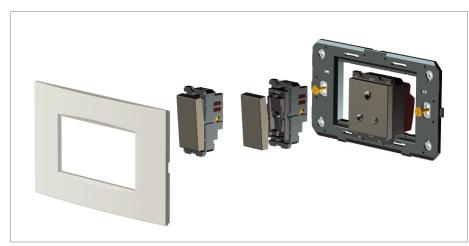

#### Installation:

Installation of the product should be carried out in compliance with the current regulations regarding the installation of electrical systems in the country where the product is installed.

The product should be installed by a trained professional following all safety norms.

Keep away from water and wet surfaces. While mounting the product, hands should not be wet.