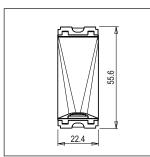

# norisys®

### **CUBE Series**

## C5500.02

Cord Outlet - 1 module Quartz Gray









Code: C5500 .02 Series: CUBE Series

Family: Communique & Support Modules

Module Size:

Colour:

Quartz Gray

Mark:

Norisys

Dimensions: 55.6mm x 22.4mm x 23.3mm

Weight: 9.60g

## Wiring Diagram:



#### Drawings:









#### Installation:



Installation of the product should be carried out in compliance with the current regulations regarding the installation of electrical systems in the country where the product is installed.

The product should be installed by a trained professional following all safety norms.

Keep away from water and wet surfaces. While mounting the product, hands should not be wet.