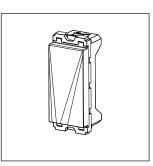

## C5500.02

Cord Outlet - 1 module Quartz Gray

Code: C5500 .02 Series: CUBE Series

Family: Communique & Support Modules

Module Size:

Colour:

Quartz Gray

Mark:

Norisys

Dimensions: 55.6mm x 22.4mm x 23.3mm

Weight: 9.60g