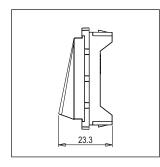

# norisys®

### **CUBE Series**

## C5500.02

Cord Outlet - 1 module Quartz Gray









Code: C5500 .02 Series: CUBE Series

Family: Communique & Support Modules

Module Size:

Colour:

Quartz Gray

Mark:

Norisys

Dimensions: 55.6mm x 22.4mm x 23.3mm

Weight: 9.60g

## Wiring Diagram:



#### Drawings:









#### Installation:



Installation of the product should be carried out in compliance with the current regulations regarding the installation of electrical systems in the country where the product is installed.

The product should be installed by a trained professional following all safety norms.

Keep away from water and wet surfaces. While mounting the product, hands should not be wet.