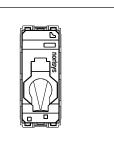

## C5500.02

Cord Outlet - 1 module Quartz Gray

Code: C5500 .02 Series: CUBE Series

Family: Communique & Support Modules

Module Size:

Colour:

Quartz Gray

Mark:

Norisys

Dimensions: 55.6mm x 22.4mm x 23.3mm

Weight: 9.60g