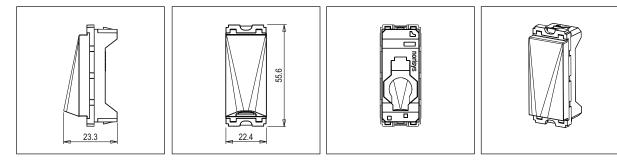

# Drawings:

C5500 .01 CUBE Series Communique & Support Modules One Module Frost White Norisys ----55.6mm x 22.4mm x 23.3mm 9.6g