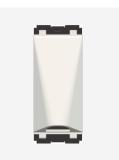

# C5500.01

Cord Outlet - 1 module Frost White

| Code:                   |
|-------------------------|
| Series:                 |
| Family:                 |
| Module Size:            |
| Colour:                 |
| Mark:                   |
| Rated supply voltage:   |
| Maximum resistive load: |
| Dimensions:             |
| Weight:                 |

C5500 .01 CUBE Series Communique & Support Modules One Module Frost White Norisys ----55.6mm x 22.4mm x 23.3mm 9.6g