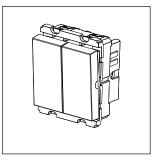

# norisys®

### **CUBE Series**

## C5460.17

Curtain Control Switch 6A - 2 module Charcoal Black









Code: C5460 .17

Series: CUBE Series

Family: Hospitality Modules

Module Size: Two Module

Colour: Charcoal Black

Mark: Norisys
Rated supply voltage: 230V
Maximum resistive load: 6A

Dimensions: 55.6mm x 44.9mm x 34.3mm

Weight: 56.90g

## Wiring Diagram:



#### Drawings:









#### Installation:



Installation of the product should be carried out in compliance with the current regulations regarding the installation of electrical systems in the country where the product is installed.

The product should be installed by a trained professional following all safety norms.

Keep away from water and wet surfaces. While mounting the product, hands should not be wet.