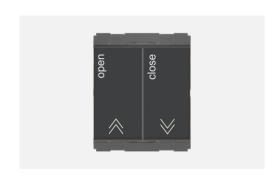

## C5460.17

Curtain Control Switch 6A - 2 module Charcoal Black

Code: C5460 .17

Series: CUBE Series

Family: Hospitality Modules

Module Size: Two Module

Colour: Charcoal Black

Mark: Norisys
Rated supply voltage: 230V
Maximum resistive load: 6A