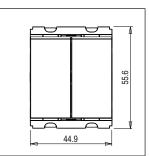

# norisys®

### **CUBE Series**

## C5460.17

Curtain Control Switch 6A - 2 module Charcoal Black









Code: C5460 .17

Series: CUBE Series

Family: Hospitality Modules

Module Size: Two Module

Colour: Charcoal Black

Mark: Norisys
Rated supply voltage: 230V
Maximum resistive load: 6A

Dimensions: 55.6mm x 44.9mm x 34.3mm

Weight: 56.90g

## Wiring Diagram:



#### Drawings:









#### Installation:



Installation of the product should be carried out in compliance with the current regulations regarding the installation of electrical systems in the country where the product is installed.

The product should be installed by a trained professional following all safety norms.

Keep away from water and wet surfaces. While mounting the product, hands should not be wet.