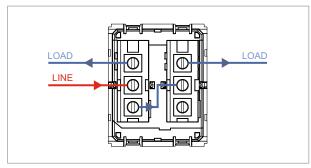

# norisys®

### **CUBE Series**

## C5460.17

Curtain Control Switch 6A - 2 module Charcoal Black









Code: C5460 .17

Series: CUBE Series

Family: Hospitality Modules

Module Size: Two Module

Colour: Charcoal Black

Mark: Norisys
Rated supply voltage: 230V
Maximum resistive load: 6A

Dimensions: 55.6mm x 44.9mm x 34.3mm

Weight: 56.90g

## Wiring Diagram:



#### Drawings:









#### Installation:



Installation of the product should be carried out in compliance with the current regulations regarding the installation of electrical systems in the country where the product is installed.

The product should be installed by a trained professional following all safety norms.

Keep away from water and wet surfaces. While mounting the product, hands should not be wet.