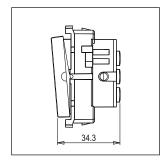

# norisys®

### **CUBE Series**

## C5460.17

Curtain Control Switch 6A - 2 module Charcoal Black









Code: C5460 .17

Series: CUBE Series

Family: Hospitality Modules

Module Size: Two Module

Colour: Charcoal Black

Mark: Norisys
Rated supply voltage: 230V
Maximum resistive load: 6A

Dimensions: 55.6mm x 44.9mm x 34.3mm

Weight: 56.90g

## Wiring Diagram:



#### Drawings:









#### Installation:



Installation of the product should be carried out in compliance with the current regulations regarding the installation of electrical systems in the country where the product is installed.

The product should be installed by a trained professional following all safety norms.

Keep away from water and wet surfaces. While mounting the product, hands should not be wet.