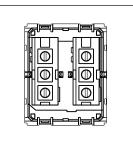

## C5460.17

Curtain Control Switch 6A - 2 module Charcoal Black

Code: C5460 .17

Series: CUBE Series

Family: Hospitality Modules

Module Size: Two Module

Colour: Charcoal Black

Mark: Norisys
Rated supply voltage: 230V
Maximum resistive load: 6A

Dimensions: 55.6mm x 44.9mm x 34.3mm

Weight: 56.90g