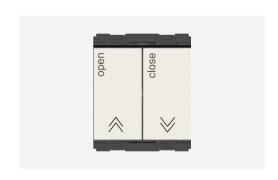

# C5460.01

Curtain Control Switch 6A - 2 module Frost White

Code: C5460 .01
Series: CUBE Series
Family: Hospitality Modules

Module Size: Two Module
Colour: Frost White
Mark: Norisys
Rated supply voltage: 230V
Maximum resistive load: 6A