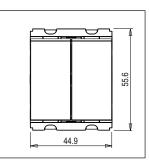

### **CUBE Series**

# C5460.01

Curtain Control Switch 6A - 2 module Frost White









Code: C5460 .01
Series: CUBE Series
Family: Hospitality Modules

Module Size: Two Module
Colour: Frost White
Mark: Norisys
Rated supply voltage: 230V
Maximum resistive load: 6A

Dimensions: 55.6mm x 44.9mm x 34.3mm

Weight: 56.9g

## Wiring Diagram:



### Drawings:









#### Installation:



Installation of the product should be carried out in compliance with the current regulations regarding the installation of electrical systems in the country where the product is installed.

The product should be installed by a trained professional following all safety norms.

Keep away from water and wet surfaces. While mounting the product, hands should not be wet.