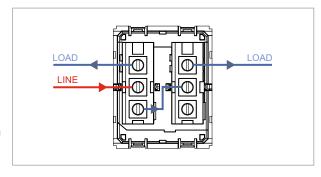

### **CUBE Series**

# C5460.01

Curtain Control Switch 6A - 2 module Frost White









Code: C5460 .01
Series: CUBE Series
Family: Hospitality Modules

Module Size: Two Module
Colour: Frost White
Mark: Norisys
Rated supply voltage: 230V
Maximum resistive load: 6A

Dimensions: 55.6mm x 44.9mm x 34.3mm

Weight: 56.9g

## Wiring Diagram:



### Drawings:









#### Installation:



Installation of the product should be carried out in compliance with the current regulations regarding the installation of electrical systems in the country where the product is installed.

The product should be installed by a trained professional following all safety norms.

Keep away from water and wet surfaces. While mounting the product, hands should not be wet.