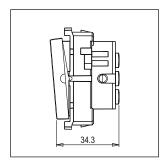

### **CUBE Series**

# C5460.01

Curtain Control Switch 6A - 2 module Frost White









Code: C5460 .01
Series: CUBE Series
Family: Hospitality Modules

Module Size: Two Module
Colour: Frost White
Mark: Norisys
Rated supply voltage: 230V
Maximum resistive load: 6A

Dimensions: 55.6mm x 44.9mm x 34.3mm

Weight: 56.9g

## Wiring Diagram:



### Drawings:









#### Installation:



Installation of the product should be carried out in compliance with the current regulations regarding the installation of electrical systems in the country where the product is installed.

The product should be installed by a trained professional following all safety norms.

Keep away from water and wet surfaces. While mounting the product, hands should not be wet.