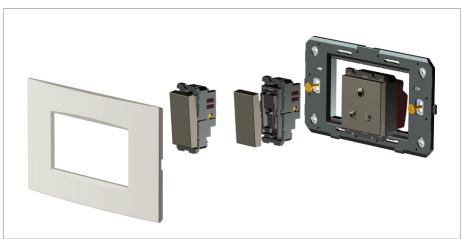

#### Installation:

Installation of the product should be carried out in compliance with the current regulations regarding the installation of electrical systems in the country where the product is installed.

The product should be installed by a trained professional following all safety norms.

Keep away from water and wet surfaces. While mounting the product, hands should not be wet.