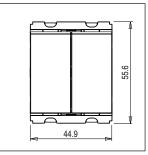

### **CUBE Series**

# C5450.17

Push Button Station (Start - Stop) - 2 module Charcoal Black









Code: C5450 .17

Series: CUBE Series

Family: Hospitality Modules

Module Size: Two Module

Colour: Charcoal Black
Mark: Norisys

Rated supply voltage: 230V
Maximum resistive load: 6A

Dimensions: 55.6mm x 44.9mm x 34.3mm

Weight: 56.90g

## Wiring Diagram:



### Drawings:









#### Installation:



Installation of the product should be carried out in compliance with the current regulations regarding the installation of electrical systems in the country where the product is installed.

The product should be installed by a trained professional following all safety norms.

Keep away from water and wet surfaces. While mounting the product, hands should not be wet.