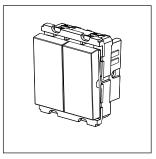

### **CUBE Series**

# C5450.17

Push Button Station (Start - Stop) - 2 module Charcoal Black









Code: C5450 .17

Series: CUBE Series

Family: Hospitality Modules

Module Size: Two Module

Colour: Charcoal Black
Mark: Norisys

Rated supply voltage: 230V
Maximum resistive load: 6A

Dimensions: 55.6mm x 44.9mm x 34.3mm

Weight: 56.90g

## Wiring Diagram:



### Drawings:









#### Installation:



Installation of the product should be carried out in compliance with the current regulations regarding the installation of electrical systems in the country where the product is installed.

The product should be installed by a trained professional following all safety norms.

Keep away from water and wet surfaces. While mounting the product, hands should not be wet.