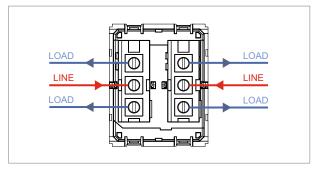

### **CUBE Series**

# C5450.17

Push Button Station (Start - Stop) - 2 module Charcoal Black









Code: C5450 .17

Series: CUBE Series

Family: Hospitality Modules

Module Size: Two Module

Colour: Charcoal Black
Mark: Norisys

Rated supply voltage: 230V
Maximum resistive load: 6A

Dimensions: 55.6mm x 44.9mm x 34.3mm

Weight: 56.90g

## Wiring Diagram:



### Drawings:









#### Installation:



Installation of the product should be carried out in compliance with the current regulations regarding the installation of electrical systems in the country where the product is installed.

The product should be installed by a trained professional following all safety norms.

Keep away from water and wet surfaces. While mounting the product, hands should not be wet.