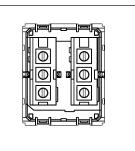

### **CUBE Series**

# C5450.17

Push Button Station (Start - Stop) - 2 module Charcoal Black









Code: C5450 .17

Series: CUBE Series

Family: Hospitality Modules

Module Size: Two Module

Colour: Charcoal Black
Mark: Norisys

Rated supply voltage: 230V
Maximum resistive load: 6A

Dimensions: 55.6mm x 44.9mm x 34.3mm

Weight: 56.90g

## Wiring Diagram:



### Drawings:









#### Installation:



Installation of the product should be carried out in compliance with the current regulations regarding the installation of electrical systems in the country where the product is installed.

The product should be installed by a trained professional following all safety norms.

Keep away from water and wet surfaces. While mounting the product, hands should not be wet.