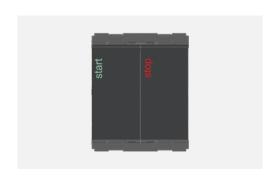

# C5450.17

Push Button Station (Start - Stop) - 2 module Charcoal Black

Code: C5450 .17

Series: CUBE Series

Family: Hospitality Modules

Module Size: Two Module

Colour: Charcoal Black
Mark: Norisys

Rated supply voltage: 230V
Maximum resistive load: 6A