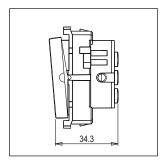

### **CUBE Series**

# C5450.17

Push Button Station (Start - Stop) - 2 module Charcoal Black









Code: C5450 .17

Series: CUBE Series

Family: Hospitality Modules

Module Size: Two Module

Colour: Charcoal Black
Mark: Norisys

Rated supply voltage: 230V
Maximum resistive load: 6A

Dimensions: 55.6mm x 44.9mm x 34.3mm

Weight: 56.90g

## Wiring Diagram:



### Drawings:









#### Installation:



Installation of the product should be carried out in compliance with the current regulations regarding the installation of electrical systems in the country where the product is installed.

The product should be installed by a trained professional following all safety norms.

Keep away from water and wet surfaces. While mounting the product, hands should not be wet.