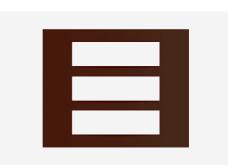

# C5421.25

21M Plate - 21 module Cocoa Brown

Code: Series: Family: Module Size: Colour: Mark: Rated supply voltage: Maximum resistive load: Dimensions: Weight: C5421 .25 CUBE Series Vector plates with frames Twenty One Module Cocoa Brown Norisys