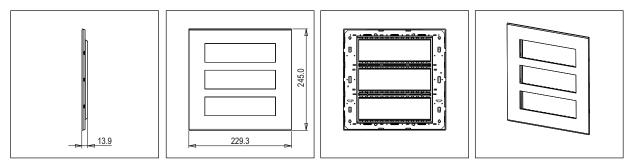

## **CUBE Series**

# C5421.25

21M Plate - 21 module Cocoa Brown



Code: Series: Family: Module Size: Colour: Mark: Rated supply voltage: Maximum resistive load: Dimensions: Weight: C5421 .25 CUBE Series Vector plates with frames Twenty One Module Cocoa Brown Norisys

-245.0mm x 229.3mm x 13.9mm 348.40g



### Wiring Diagram:



#### Drawings:



#### Installation:



Installation of the product should be carried out in compliance with the current regulations regarding the installation of electrical systems in the country where the product is installed.

The product should be installed by a trained professional following all safety norms.

Keep away from water and wet surfaces. While mounting the product, hands should not be wet.