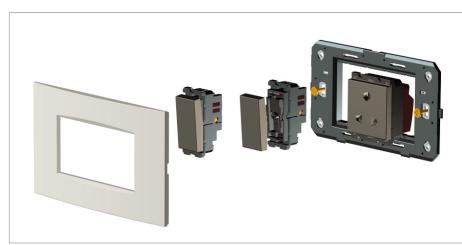

# C5421 .16

21M Plate - 21 module Matt Gold

C5421.16

Matt Gold

Norisys

348.40g

\_

**CUBE** Series