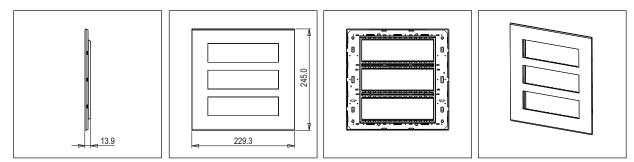

Vector plates with frames

245.0mm x 229.3mm x 13.9mm

Twenty One Module

### Drawings:

Weight:

Dimensions:

Code: Series:

Family:

Colour:

Mark:

Module Size: