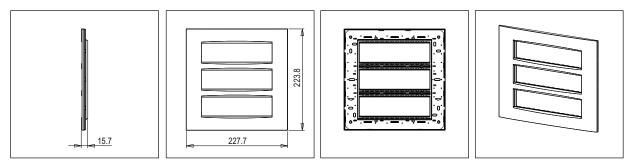

#### Wiring Diagram:

Series: Family: Module Size: Colour: Mark: Rated supply voltage: Maximum resistive load: Dimensions: Weight: C5421 .03 CUBE Series Vector plates with frames Twenty One Module Ice Silver Norisys ---160.0mm x 226.9mm x 15.7mm

348.40g

### Drawings:

Code: