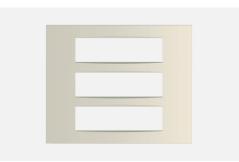

# C5421.03

21M Plate - 21 module Ice Silver

#### Wiring Diagram:

Series: Family: Module Size: Colour: Mark: Rated supply voltage: Maximum resistive load: Dimensions: Weight: C5421 .03 CUBE Series Vector plates with frames Twenty One Module Ice Silver Norisys ---160.0mm x 226.9mm x 15.7mm