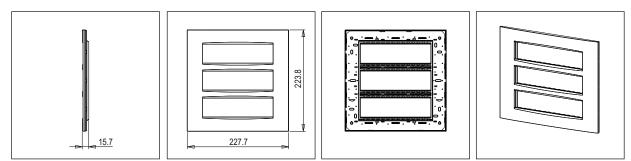

## Wiring Diagram:

Code: Series: Family: Module Size: Colour: Mark: Rated supply voltage: Maximum resistive load: Dimensions: Weight: C5421.02 CUBE Series Vector plates with frames Fourteen Module Quartz Gray Norisys ---160.0mm x 226.9mm x 15.7mm

#### Drawings: