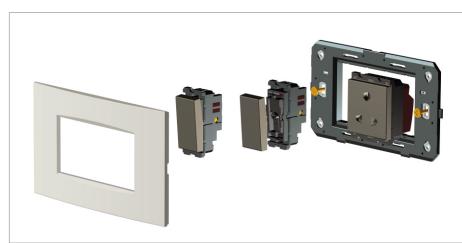

## **CUBE Series**

# C5421 .02

21M Plate - 21 module Quartz Gray





## Wiring Diagram:



Code: Series: Family: Module Size: Colour: Mark: Rated supply voltage: Maximum resistive load: Dimensions: Weight: C5421.02 CUBE Series Vector plates with frames Fourteen Module Quartz Gray Norisys ---160.0mm x 226.9mm x 15.7mm

348.4g

#### Drawings:



### Installation:



Installation of the product should be carried out in compliance with the current regulations regarding the installation of electrical systems in the country where the product is installed.

The product should be installed by a trained professional following all safety norms.

Keep away from water and wet surfaces. While mounting the product, hands should not be wet.