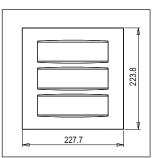

Maximum resistive load: –

Dimensions: 160.0mm x 226.9mm x 15.7mm

Weight: 348.4g