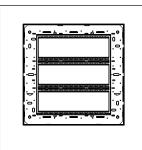

## C5421.01

21M Plate - 21 module Frost White

Code: C5421 .01
Series: CUBE Series

Family: Vector plates with frames
Module Size: Twenty One Module

Colour: Frost White Mark: Norisys Rated supply voltage: --

Maximum resistive load: –

Dimensions: 160.0mm x 226.9mm x 15.7mm

Weight: 348.4g