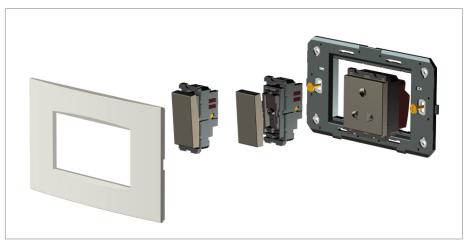

#### Installation:

Installation of the product should be carried out in compliance with the current regulations regarding the installation of electrical systems in the country where the product is installed.

The product should be installed by a trained professional following all safety norms.

Keep away from water and wet surfaces. While mounting the product, hands should not be wet.