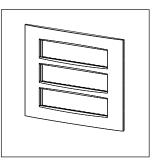

## C5421.01

21M Plate - 21 module Frost White

Code: C5421 .01
Series: CUBE Series

Family: Vector plates with frames
Module Size: Twenty One Module

Colour: Frost White Mark: Norisys Rated supply voltage: --

Maximum resistive load: –

Dimensions: 160.0mm x 226.9mm x 15.7mm

Weight: 348.4g