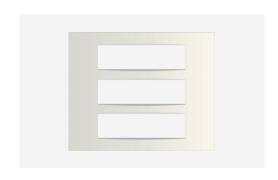

## C5421.01

21M Plate - 21 module Frost White

Code: C5421 .01
Series: CUBE Series

Family: Vector plates with frames
Module Size: Twenty One Module

Colour: Frost White Mark: Norisys Rated supply voltage: --

Maximum resistive load: –

Dimensions: 160.0mm x 226.9mm x 15.7mm

Weight: 348.4g