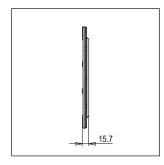

Maximum resistive load: –

Dimensions: 160.0mm x 226.9mm x 15.7mm

Weight: 348.4g