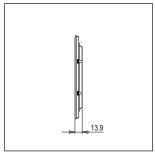

# norisys®

### **CUBE Series**

## C5416.25

16M Plate - 16 module Cocoa Brown









Code: C5416 .25
Series: CUBE Series

Family: Vector plates with frames

Module Size:Sixteen ModuleColour:Cocoa BrownMark:Norisys

Rated supply voltage: – Maximum resistive load: –

**Dimensions:** 245.0mm x 229.3mm x 13.9mm

Weight: 266.10g

## Wiring Diagram:



#### Drawings:









#### Installation:



Installation of the product should be carried out in compliance with the current regulations regarding the installation of electrical systems in the country where the product is installed.

The product should be installed by a trained professional following all safety norms.

Keep away from water and wet surfaces. While mounting the product, hands should not be wet.