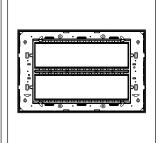

## C5416.25

16M Plate - 16 module Cocoa Brown

Code: C5416 .25
Series: CUBE Series

Family: Vector plates with frames

Module Size:Sixteen ModuleColour:Cocoa BrownMark:Norisys

Rated supply voltage: – Maximum resistive load: –

**Dimensions:** 245.0mm x 229.3mm x 13.9mm

Weight: 266.10g