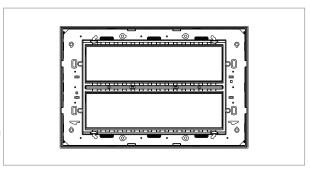

# norisys®

### **CUBE Series**

## C5416.25

16M Plate - 16 module Cocoa Brown









Code: C5416 .25
Series: CUBE Series

Family: Vector plates with frames

Module Size:Sixteen ModuleColour:Cocoa BrownMark:Norisys

Rated supply voltage: – Maximum resistive load: –

**Dimensions:** 245.0mm x 229.3mm x 13.9mm

Weight: 266.10g

## Wiring Diagram:



#### Drawings:









#### Installation:



Installation of the product should be carried out in compliance with the current regulations regarding the installation of electrical systems in the country where the product is installed.

The product should be installed by a trained professional following all safety norms.

Keep away from water and wet surfaces. While mounting the product, hands should not be wet.