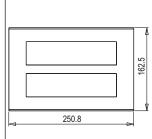

# norisys®

### **CUBE Series**

## C5416.25

16M Plate - 16 module Cocoa Brown









Code: C5416 .25
Series: CUBE Series

Family: Vector plates with frames

Module Size:Sixteen ModuleColour:Cocoa BrownMark:Norisys

Rated supply voltage: – Maximum resistive load: –

**Dimensions:** 245.0mm x 229.3mm x 13.9mm

Weight: 266.10g

## Wiring Diagram:



#### Drawings:









#### Installation:



Installation of the product should be carried out in compliance with the current regulations regarding the installation of electrical systems in the country where the product is installed.

The product should be installed by a trained professional following all safety norms.

Keep away from water and wet surfaces. While mounting the product, hands should not be wet.