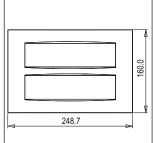

Rated supply voltage:

--

Maximum resistive load: -

Dimensions: 160.0mm x 248.7mm x 15.7mm

Weight: 266.10g