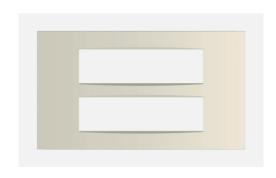

## C5416.03

16M Plate - 16 module Ice Silver

Code: C5416 .03
Series: CUBE Series

Family: Vector plates with frames

Module Size:

Colour:

Mark:

Norisys