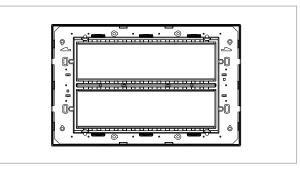

# norisys®

## **CUBE Series**

## C5416.03

16M Plate - 16 module Ice Silver









Code: C5416 .03
Series: CUBE Series

Family: Vector plates with frames

Module Size:

Colour:

Mark:

Norisys

Rated supply voltage:

--

Maximum resistive load: -

Dimensions: 160.0mm x 248.7mm x 15.7mm

Weight: 266.10g

## Wiring Diagram:



### Drawings:









#### Installation:



Installation of the product should be carried out in compliance with the current regulations regarding the installation of electrical systems in the country where the product is installed.

The product should be installed by a trained professional following all safety norms.

Keep away from water and wet surfaces. While mounting the product, hands should not be wet.