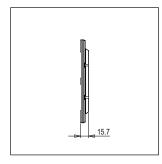

Rated supply voltage:

--

Maximum resistive load: -

Dimensions: 160.0mm x 248.7mm x 15.7mm

Weight: 266.10g