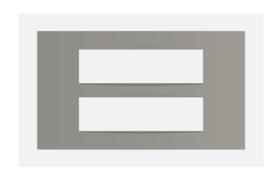

## C5416.02

16M Plate - 16 module Quartz Gray

Code: C5416 .02 Series: CUBE Series

Family: Vector plates with frames

Module Size: Sixteen Module
Colour: Quartz Gray
Mark: Norisys

Rated supply voltage: --Maximum resistive load: --

Dimensions: 160.0mm x 248.7mm x 15.7mm

Weight: 266.1g