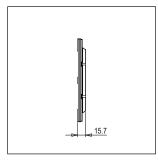

# norisys®

## **CUBE Series**

## C5416.02

16M Plate - 16 module Quartz Gray









Code: C5416 .02 Series: CUBE Series

Family: Vector plates with frames

Module Size: Sixteen Module
Colour: Quartz Gray
Mark: Norisys

Rated supply voltage: --Maximum resistive load: --

Dimensions: 160.0mm x 248.7mm x 15.7mm

Weight: 266.1g

## Wiring Diagram:



### Drawings:









#### Installation:



Installation of the product should be carried out in compliance with the current regulations regarding the installation of electrical systems in the country where the product is installed.

The product should be installed by a trained professional following all safety norms.

Keep away from water and wet surfaces. While mounting the product, hands should not be wet.