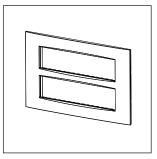

# norisys®

## **CUBE Series**

## C5416.02

16M Plate - 16 module Quartz Gray









Code: C5416 .02 Series: CUBE Series

Family: Vector plates with frames

Module Size: Sixteen Module
Colour: Quartz Gray
Mark: Norisys

Rated supply voltage: --Maximum resistive load: --

Dimensions: 160.0mm x 248.7mm x 15.7mm

Weight: 266.1g

## Wiring Diagram:



### Drawings:









#### Installation:



Installation of the product should be carried out in compliance with the current regulations regarding the installation of electrical systems in the country where the product is installed.

The product should be installed by a trained professional following all safety norms.

Keep away from water and wet surfaces. While mounting the product, hands should not be wet.