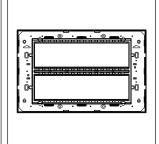

## C5416.02

16M Plate - 16 module Quartz Gray

Code: C5416 .02 Series: CUBE Series

Family: Vector plates with frames

Module Size: Sixteen Module
Colour: Quartz Gray
Mark: Norisys

Rated supply voltage: --Maximum resistive load: --

Dimensions: 160.0mm x 248.7mm x 15.7mm

Weight: 266.1g