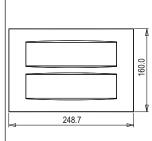

# norisys®

## **CUBE Series**

## C5416.02

16M Plate - 16 module Quartz Gray









Code: C5416 .02 Series: CUBE Series

Family: Vector plates with frames

Module Size: Sixteen Module
Colour: Quartz Gray
Mark: Norisys

Rated supply voltage: --Maximum resistive load: --

Dimensions: 160.0mm x 248.7mm x 15.7mm

Weight: 266.1g

## Wiring Diagram:



### Drawings:









#### Installation:



Installation of the product should be carried out in compliance with the current regulations regarding the installation of electrical systems in the country where the product is installed.

The product should be installed by a trained professional following all safety norms.

Keep away from water and wet surfaces. While mounting the product, hands should not be wet.