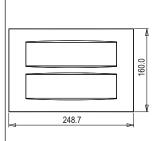

# norisys®

## **CUBE Series**

## C5416.01

16M Plate - 16 module Frost White









Code: C5416 .01
Series: CUBE Series

Family: Vector plates with frames

Module Size: Sixteen Module
Colour: Frost White
Mark: Norisys

Rated supply voltage: --Maximum resistive load: ---

Dimensions: 160.0mm x 248.7mm x 15.7mm

Weight: 266.1g

## Wiring Diagram:



### Drawings:









#### Installation:



Installation of the product should be carried out in compliance with the current regulations regarding the installation of electrical systems in the country where the product is installed.

The product should be installed by a trained professional following all safety norms.

Keep away from water and wet surfaces. While mounting the product, hands should not be wet.