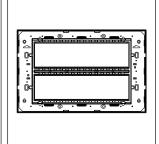

## C5416.01

16M Plate - 16 module Frost White

Code: C5416 .01
Series: CUBE Series

Family: Vector plates with frames

Module Size: Sixteen Module
Colour: Frost White
Mark: Norisys

Rated supply voltage: --Maximum resistive load: ---

Dimensions: 160.0mm x 248.7mm x 15.7mm

Weight: 266.1g