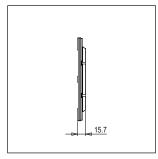

# norisys®

## **CUBE Series**

## C5416.01

16M Plate - 16 module Frost White









Code: C5416 .01
Series: CUBE Series

Family: Vector plates with frames

Module Size: Sixteen Module
Colour: Frost White
Mark: Norisys

Rated supply voltage: --Maximum resistive load: ---

Dimensions: 160.0mm x 248.7mm x 15.7mm

Weight: 266.1g

## Wiring Diagram:



### Drawings:









#### Installation:



Installation of the product should be carried out in compliance with the current regulations regarding the installation of electrical systems in the country where the product is installed.

The product should be installed by a trained professional following all safety norms.

Keep away from water and wet surfaces. While mounting the product, hands should not be wet.