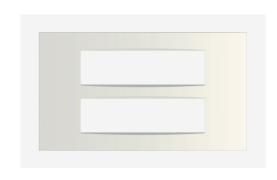

## C5416.01

16M Plate - 16 module Frost White

Code: C5416 .01
Series: CUBE Series

Family: Vector plates with frames

Module Size: Sixteen Module
Colour: Frost White
Mark: Norisys

Rated supply voltage: --Maximum resistive load: ---