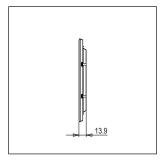

# norisys®

### **CUBE Series**

## C5414.25

14M Plate - 14 module Cocoa Brown









Code: C5414 .25 Series: CUBE Series

Family: Vector plates with frames

Module Size:Fourteen ModuleColour:Cocoa BrownMark:Norisys

Rated supply voltage: --Maximum resistive load: --

Dimensions: 162.5mm x 250.8mm x 13.9mm

Weight: 257.70g

## Wiring Diagram:



#### Drawings:









#### Installation:



Installation of the product should be carried out in compliance with the current regulations regarding the installation of electrical systems in the country where the product is installed.

The product should be installed by a trained professional following all safety norms.

Keep away from water and wet surfaces. While mounting the product, hands should not be wet.