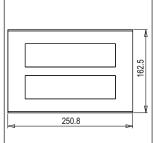

## C5414.25

14M Plate - 14 module Cocoa Brown

Code: C5414 .25 Series: CUBE Series

Family: Vector plates with frames

Module Size:Fourteen ModuleColour:Cocoa BrownMark:Norisys

Rated supply voltage: --Maximum resistive load: --

Dimensions: 162.5mm x 250.8mm x 13.9mm

Weight: 257.70g