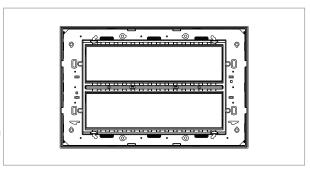

# norisys®

### **CUBE Series**

## C5414.25

14M Plate - 14 module Cocoa Brown









Code: C5414 .25 Series: CUBE Series

Family: Vector plates with frames

Module Size:Fourteen ModuleColour:Cocoa BrownMark:Norisys

Rated supply voltage: --Maximum resistive load: --

Dimensions: 162.5mm x 250.8mm x 13.9mm

Weight: 257.70g

## Wiring Diagram:



#### Drawings:









#### Installation:



Installation of the product should be carried out in compliance with the current regulations regarding the installation of electrical systems in the country where the product is installed.

The product should be installed by a trained professional following all safety norms.

Keep away from water and wet surfaces. While mounting the product, hands should not be wet.