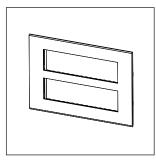

# norisys®

### **CUBE Series**

## C5414.25

14M Plate - 14 module Cocoa Brown









Code: C5414 .25 Series: CUBE Series

Family: Vector plates with frames

Module Size:Fourteen ModuleColour:Cocoa BrownMark:Norisys

Rated supply voltage: --Maximum resistive load: --

Dimensions: 162.5mm x 250.8mm x 13.9mm

Weight: 257.70g

## Wiring Diagram:



#### Drawings:









#### Installation:



Installation of the product should be carried out in compliance with the current regulations regarding the installation of electrical systems in the country where the product is installed.

The product should be installed by a trained professional following all safety norms.

Keep away from water and wet surfaces. While mounting the product, hands should not be wet.