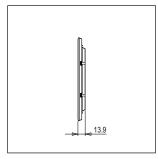

# norisys®

### **CUBE Series**

# C5414.16

14M Plate - 14 module Matt Gold









Code: C5414 .16
Series: CUBE Series

Family: Vector plates with frames

Module Size: Fourteen Module

Colour: Matt Gold Mark: Norisys Rated supply voltage: --

Maximum resistive load: –

Dimensions: 162.5mm x 250.8mm x 13.9mm

Weight: 257.70g

## Wiring Diagram:



#### Drawings:









#### Installation:



Installation of the product should be carried out in compliance with the current regulations regarding the installation of electrical systems in the country where the product is installed.

The product should be installed by a trained professional following all safety norms.

Keep away from water and wet surfaces. While mounting the product, hands should not be wet.