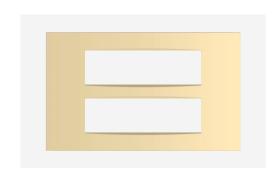

# C5414.16

14M Plate - 14 module Matt Gold

Code: C5414 .16
Series: CUBE Series

Family: Vector plates with frames

Module Size: Fourteen Module

Colour: Matt Gold Mark: Norisys Rated supply voltage: --

Maximum resistive load: –

Dimensions: 162.5mm x 250.8mm x 13.9mm

Weight: 257.70g