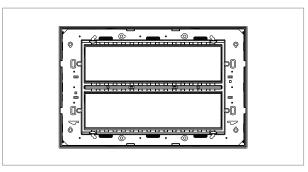

# norisys®

### **CUBE Series**

# C5414.16

14M Plate - 14 module Matt Gold









Code: C5414 .16
Series: CUBE Series

Family: Vector plates with frames

Module Size: Fourteen Module

Colour: Matt Gold Mark: Norisys Rated supply voltage: --

Maximum resistive load: –

Dimensions: 162.5mm x 250.8mm x 13.9mm

Weight: 257.70g

## Wiring Diagram:



#### Drawings:









#### Installation:



Installation of the product should be carried out in compliance with the current regulations regarding the installation of electrical systems in the country where the product is installed.

The product should be installed by a trained professional following all safety norms.

Keep away from water and wet surfaces. While mounting the product, hands should not be wet.