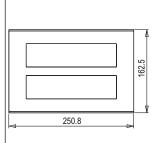

# norisys®

### **CUBE Series**

# C5414.16

14M Plate - 14 module Matt Gold









Code: C5414 .16
Series: CUBE Series

Family: Vector plates with frames

Module Size: Fourteen Module

Colour: Matt Gold Mark: Norisys Rated supply voltage: --

Maximum resistive load: –

Dimensions: 162.5mm x 250.8mm x 13.9mm

Weight: 257.70g

## Wiring Diagram:



#### Drawings:









#### Installation:



Installation of the product should be carried out in compliance with the current regulations regarding the installation of electrical systems in the country where the product is installed.

The product should be installed by a trained professional following all safety norms.

Keep away from water and wet surfaces. While mounting the product, hands should not be wet.