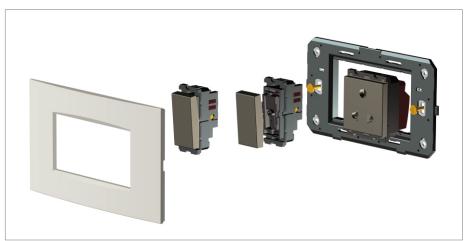

# norisys®

### **CUBE Series**

# C5414.16

14M Plate - 14 module Matt Gold









Code: C5414 .16
Series: CUBE Series

Family: Vector plates with frames

Module Size: Fourteen Module

Colour: Matt Gold Mark: Norisys Rated supply voltage: --

Maximum resistive load: –

Dimensions: 162.5mm x 250.8mm x 13.9mm

Weight: 257.70g

## Wiring Diagram:



#### Drawings:









#### Installation:



Installation of the product should be carried out in compliance with the current regulations regarding the installation of electrical systems in the country where the product is installed.

The product should be installed by a trained professional following all safety norms.

Keep away from water and wet surfaces. While mounting the product, hands should not be wet.