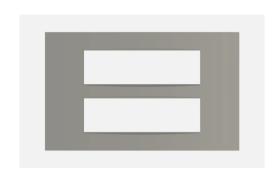

## C5414.02

14M Plate - 14 module Quartz Gray

Code: C5414 .02 Series: CUBE Series

Family: Vector plates with frames

Module Size: Fourteen Module
Colour: Quartz Gray
Mark: Norisys
Rated supply voltage: --

Maximum resistive load: –

Dimensions: 160.0mm x 227.7mm x 15.7mm

Weight: 257.7g