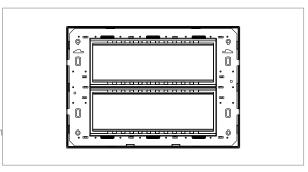

# norisys®

### **CUBE Series**

## C5414.02

14M Plate - 14 module Quartz Gray









Code: C5414 .02 Series: CUBE Series

Family: Vector plates with frames

Module Size: Fourteen Module
Colour: Quartz Gray
Mark: Norisys
Rated supply voltage: --

Maximum resistive load: –

Dimensions: 160.0mm x 227.7mm x 15.7mm

Weight: 257.7g

## Wiring Diagram:



#### Drawings:









#### Installation:



Installation of the product should be carried out in compliance with the current regulations regarding the installation of electrical systems in the country where the product is installed.

The product should be installed by a trained professional following all safety norms.

Keep away from water and wet surfaces. While mounting the product, hands should not be wet.