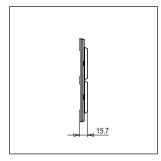

# norisys®

### **CUBE Series**

## C5414.02

14M Plate - 14 module Quartz Gray









Code: C5414 .02 Series: CUBE Series

Family: Vector plates with frames

Module Size: Fourteen Module
Colour: Quartz Gray
Mark: Norisys
Rated supply voltage: --

Maximum resistive load: –

Dimensions: 160.0mm x 227.7mm x 15.7mm

Weight: 257.7g

## Wiring Diagram:



#### Drawings:









#### Installation:



Installation of the product should be carried out in compliance with the current regulations regarding the installation of electrical systems in the country where the product is installed.

The product should be installed by a trained professional following all safety norms.

Keep away from water and wet surfaces. While mounting the product, hands should not be wet.