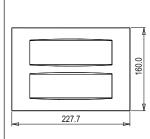

# norisys®

### **CUBE Series**

## C5414.02

14M Plate - 14 module Quartz Gray









Code: C5414 .02 Series: CUBE Series

Family: Vector plates with frames

Module Size: Fourteen Module
Colour: Quartz Gray
Mark: Norisys
Rated supply voltage: --

Maximum resistive load: –

Dimensions: 160.0mm x 227.7mm x 15.7mm

Weight: 257.7g

## Wiring Diagram:



#### Drawings:









#### Installation:



Installation of the product should be carried out in compliance with the current regulations regarding the installation of electrical systems in the country where the product is installed.

The product should be installed by a trained professional following all safety norms.

Keep away from water and wet surfaces. While mounting the product, hands should not be wet.